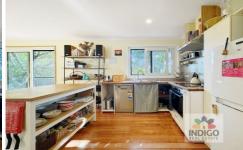

This cozy retreat offers a light and airy living space with timber floors, split-system air conditioning, and a ceiling fan. The kitchen features electric cooking and a dishwasher, with sliding door access to a rear elevated timber deck.