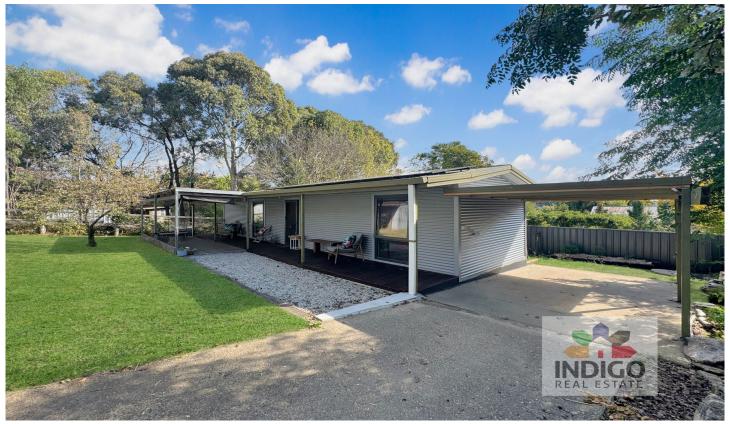

## 5A Buckland Gap Road Beechworth VIC

Located approx. 900m from central Beechworth and to all the popular local shops, cafes, pubs, and restaurants, this one-bedroom, one-bathroom, low-maintenance home is located with easy access to Lake Sambell and the Murray to Mountains Rail Trail.

This cozy retreat offers a light and airy living space with timber floors, split-system air conditioning, and a ceiling fan. The kitchen features electric cooking and a dishwasher, with sliding door access to a rear elevated timber deck.