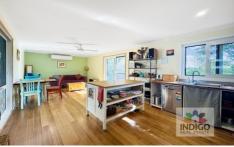

This cozy retreat offers a light and airy living space with timber floors, split-system air conditioning, and a ceiling fan. The kitchen features electric cooking and a dishwasher, with sliding door access to a rear elevated timber deck.