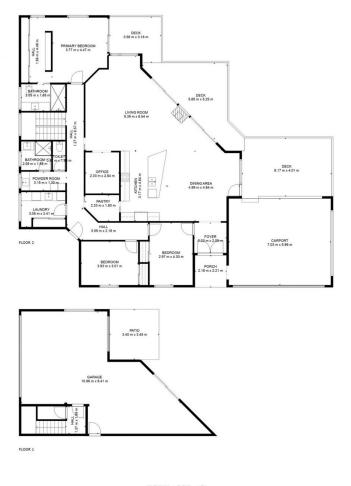

## 3 🍋 2 📛 4 🚘

View

Land Size : 724 sqm

: https://www.indigorealestate.com.au/sale/vi c/north-eastern/beechworth/residential/hous e/7954879

Jaqui Ward 0357 283295

Jamie Horne 0357 283295

TOTAL: 205 m2 Below Ground: 8 m2, FLOOR 2: 197 m2 EXCLUDED AREAS: GARAGE: 64 m2, PATIO: 12 m2, CARPORT: 42 m2, DECK: 56 m2, PORCH: 5 m2

MEASUREMENTS ARE CALCULATED BY CUBICASA TECHNOLOGY. DEEMED HIGHLY RELIABLE BUT NOT GUARANTEED.