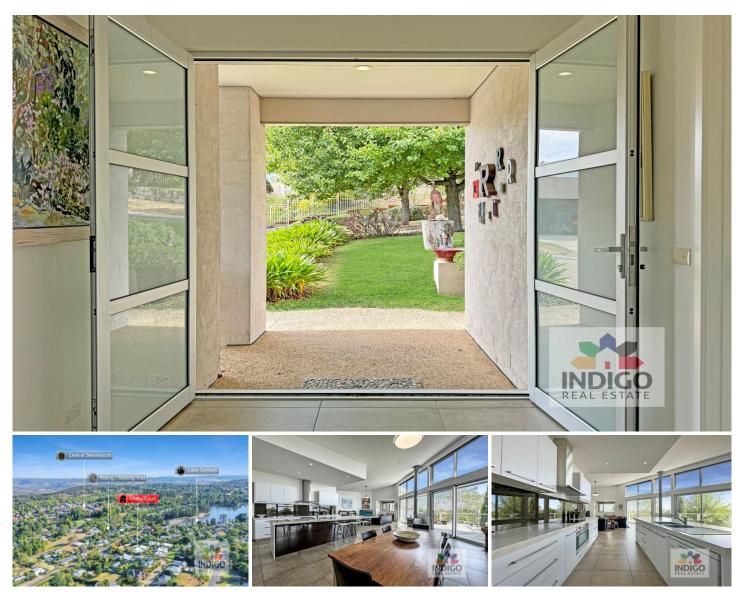

## **1 Kelly Court Beechworth VIC**

Situated on approx. 724sqm, this architect designed, custom built, low maintenance, north facing, brick & Colorbond home is just 700m to all the local cafes, restaurants, shops and attractions, 400m from Lake Sambell and the Rail Trail.

At street level, this home can be accessed from either the wide, welcoming entrance or through the double carport. An immediate impact is apparent from the light-filled, open plan, tiled/carpeted living area which features high ceilings and floor-to-ceiling, double-glazed windows with extensive views over the Beechworth township. The living area is heated and cooled by a large reverse-cycle air conditioner, central wood combustion heater, remote controlled ceiling fans and electrically operated clerestory windows.

The spacious kitchen features Corian benchtops, electric