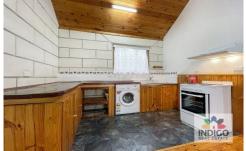

This charming cottage includes two good-sized carpeted bedrooms with built-in shelving. The updated, tiled bathroom offers a shower, toilet, and vanity. Gas instantaneous hot water is installed.

There is an open-plan living area with timber floors, reverse-cycle air conditioning, a wood heater, a ceiling fan, and a tiled kitchen featuring storage space, electric cooking, a washing machine, and a stainless-steel sink.