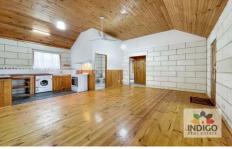

This charming cottage includes two good-sized carpeted bedrooms with built-in shelving. The updated, tiled bathroom offers a shower, toilet, and vanity. Gas instantaneous hot water is installed.

There is an open-plan living area with timber floors, reverse-cycle air conditioning, a wood heater, a ceiling fan, and a tiled kitchen featuring storage space, electric cooking, a washing machine, and a stainless-steel sink.