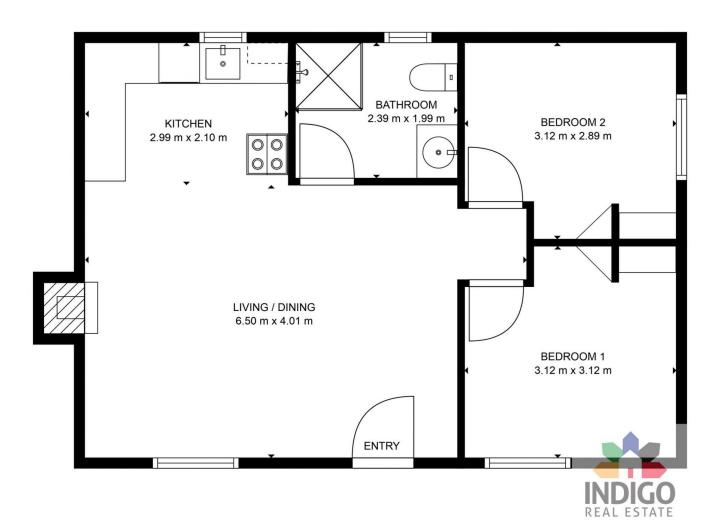

## C/26 Mellish Street Beechworth VIC

Located along the Murray to Mountains Rail Trail, and only a short walk or drive to Beechworth's town centre, and all the local shops, cafes, restaurants, and conveniences on offer, this cosy two-bedroom cottage is the perfect place to live a low-maintenance, affordable lifestyle in the ever-popular, ever-growing Beechworth.

This charming cottage includes two good-sized carpeted bedrooms with built-in shelving. The updated, tiled bathroom offers a shower, toilet, and vanity. Gas instantaneous hot water is installed.

There is an open-plan living area with timber floors, reverse-cycle air conditioning, a wood heater, a ceiling fan, and a tiled kitchen featuring storage space, electric cooking, a washing machine, and a stainless-steel sink.