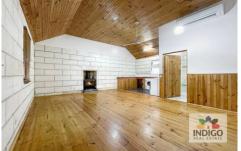

This charming cottage includes two good-sized carpeted bedrooms with built-in shelving. The updated, tiled bathroom offers a shower, toilet, and vanity. Gas instantaneous hot water is installed.

There is an open-plan living area with timber floors, reverse-cycle air conditioning, a wood heater, a ceiling fan, and a tiled kitchen featuring storage space, electric cooking, a washing machine, and a stainless-steel sink.