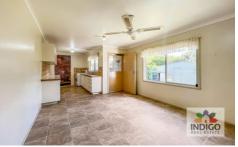

This home offers a spacious, carpeted lounge with a ceiling fan, reverse-cycle air-conditioning, and an electric heat bank. An open-plan kitchen and dining area overlooks the

4 🚐 1 🚍 1 🗬

Land Size: 691 sqm