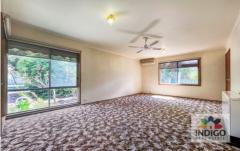

The property features a spacious, light-filled, king-sized master bedroom with a built-in wardrobe and independent private access to a timber deck and the rear yard. There is an additional queen-sized bedroom with a ceiling fan, and two additional, double-sized bedrooms, one with a built-in-robe. All bedrooms are carpeted.