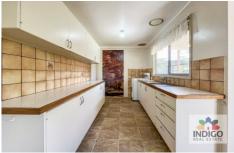

This home offers a spacious, carpeted lounge with a ceiling fan, reverse-cycle air-conditioning, and an electric heat bank. An open-plan kitchen and dining area overlooks the

4 🚐 1 🚍 1 🗬

Land Size: 691 sqm