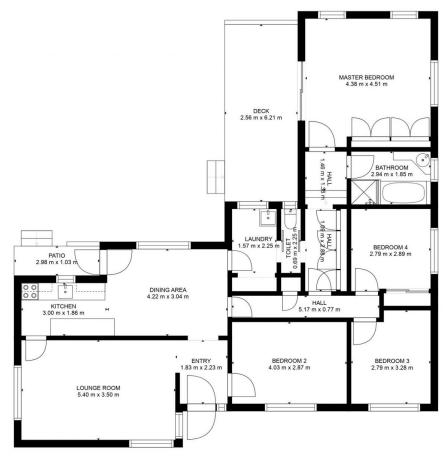

## 2 Le Couteur Avenue Beechworth VIC

This comfortable, four-bedroom, one-bathroom home is ideally positioned across the road from Beechworth Primary School, and only a short walk to Lake Sambell, Beechworth Health, Beechworth Secondary College, Baarmutha Sports Precinct, and all the local shops, cafes, restaurants, and conveniences the town has to offer.

The property features a spacious, light-filled, king-sized master bedroom with a built-in wardrobe and independent private access to a timber deck and the rear yard. There is an additional queen-sized bedroom with a ceiling fan, and two additional, double-sized bedrooms, one with a built-in-robe. All bedrooms are carpeted.

This home offers a spacious, carpeted lounge with a ceiling fan, reverse-cycle air-conditioning, and an electric heat bank. An open-plan kitchen and dining area overlooks the

4 🚐 1 🚍 1 🗬

Land Size: 691 sqm