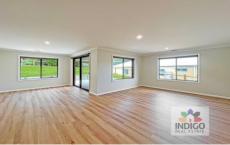

The welcoming, king-size, carpeted, main bedroom overlooks the front gardens and also features a private ensuite with a shower, toilet, and vanity. The three additional, carpeted, queen-size bedrooms all include built-in robes.