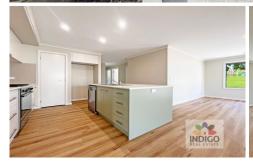

The centrally located, open-plan, light-filled, living area includes a spacious kitchen featuring a central island and breakfast bar, 900mm gas cooktop and electric oven, 1 ½ stainless-steel sinks, dishwasher, walk-in pantry, and