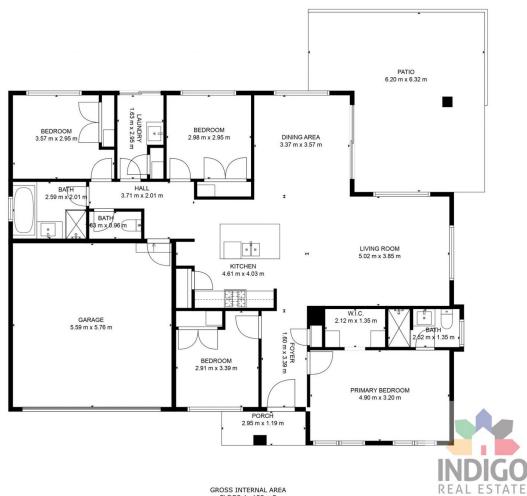

## 12 Connel Street Yackandandah VIC

Located on a low maintenance allotment of approx. 846 sqm and only a short stroll to the popular Yackandandah Creek, walking trails, and Sports Park, this newly built four-bedroom, two-bathroom, brick, and Colorbond roofed home is approx. 1.2 km to all the popular local cafes, pubs, shops, supermarket, primary school, and conveniences.

The welcoming, king-size, carpeted, main bedroom overlooks the front gardens and also features a private ensuite with a shower, toilet, and vanity. The three additional, carpeted, queen-size bedrooms all include built-in robes.

The centrally located, open-plan, light-filled, living area includes a spacious kitchen featuring a central island and breakfast bar, 900mm gas cooktop and electric oven, 1 ½ stainless-steel sinks, dishwasher, walk-in pantry, and

4 🕒 2 🟪 1 🗬

Land Size: 846 sqm

View : https://www.indigorealestate.com.au/lease/v

ic/north-eastern/yackandandah/residential/h

ouse/7789738

Jaqui Ward 0357 283295

GROSS INTERNAL AREA
FLOOR 1: 129 m2
EXCLUDED AREAS: PORCH: 4 m2, PATIO: 34 m2, GARAGE: 32 m2
TOTAL: 129 m2
MEASUREMENTS ARE CALCULATED BY CUBICASA TECHNOLOGY. DEEMED HIGHLY RELIABLE BUT NOT GUARANTEED.