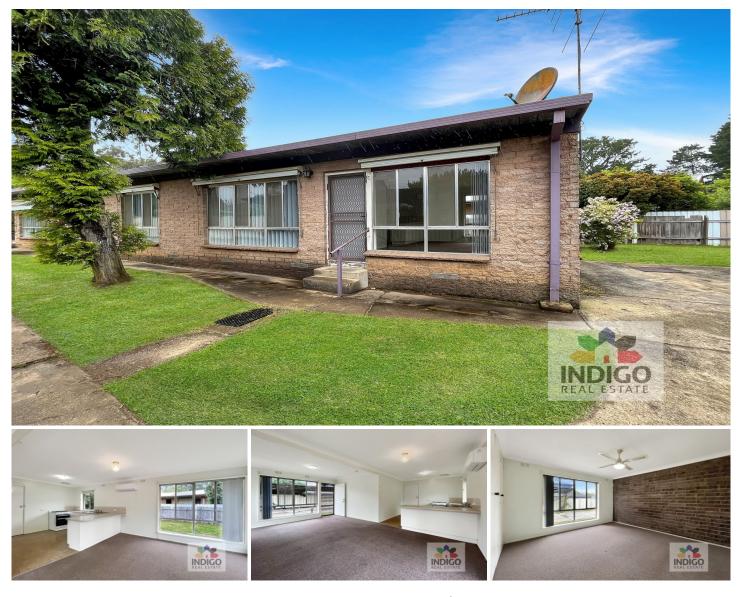

## 2/8 Jardine Street Beechworth VIC

Perfectly situated only approx. 120m to Lake Sambell and the Murray to Mountains Rail Trail, 2/8 Jardine Street is also within an easy approx. 800m walk to central Beechworth, Bowls Club, Chinese Gardens, Public Swimming Pool, and local parks.

This comfortable two-bedroom, one-bathroom unit features an open-plan kitchen with gas cooking and a loungeroom with split-system air-conditioning and a ceiling fan. The two queen-sized bedrooms feature built-in robes and a ceiling fan. The separate bathroom includes a shower, vanity, and toilet. There is also a separate laundry with independent rear access. Gas hot water is installed.

Outside, these units are surrounded by established lawns and include single-vehicle undercover parking.

View : https://www.indigorealestate.com.au/lease/vic/nor th-eastern/beechworth/residential/unit/7779016