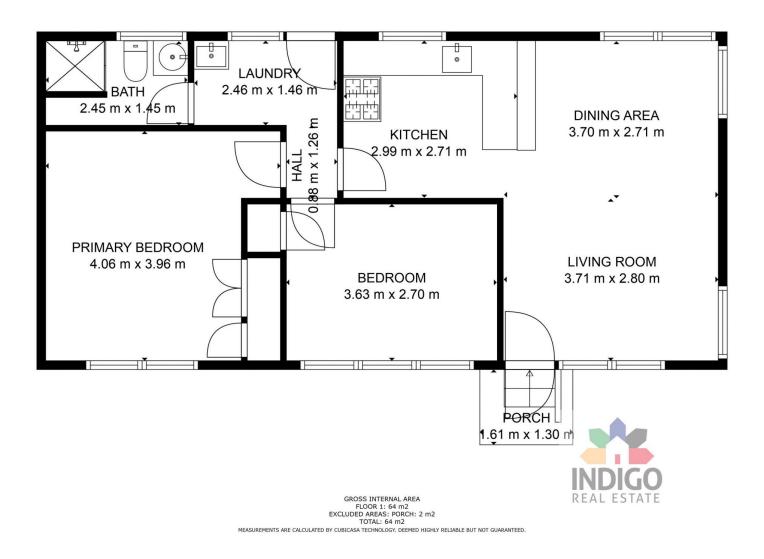

This comfortable two-bedroom, one-bathroom unit features an open-plan kitchen with gas cooking and a loungeroom with split-system air-conditioning and a ceiling fan. The two queen-sized bedrooms feature built-in robes and a ceiling fan. The separate bathroom includes a shower, vanity, and toilet. There is also a separate laundry with independent rear access. Gas hot water is installed.