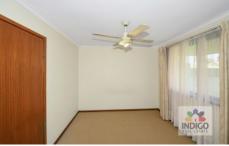

This well-presented unit features two carpeted queen-size bedrooms with built-in-robes, one with a ceiling fan. The combination, generously sized, tiled main bathroom and laundry features a shower, separate toilet, vanity and laundry sink. Electric Hot Water is installed.