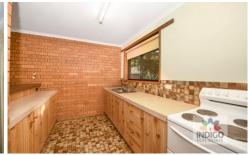

The open-plan living area includes a spacious, carpeted lounge with reverse-cycle air-conditioning and a ceiling fan. The tiled adjacent kitchen contains electric cooking facilities, enclosed pantry and ample storage space.