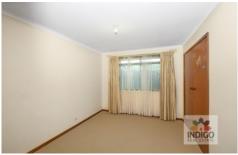

This well-presented unit features two carpeted queen-size bedrooms with built-in-robes, one with a ceiling fan. The combination, generously sized, tiled main bathroom and laundry features a shower, separate toilet, vanity and laundry sink. Electric Hot Water is installed.