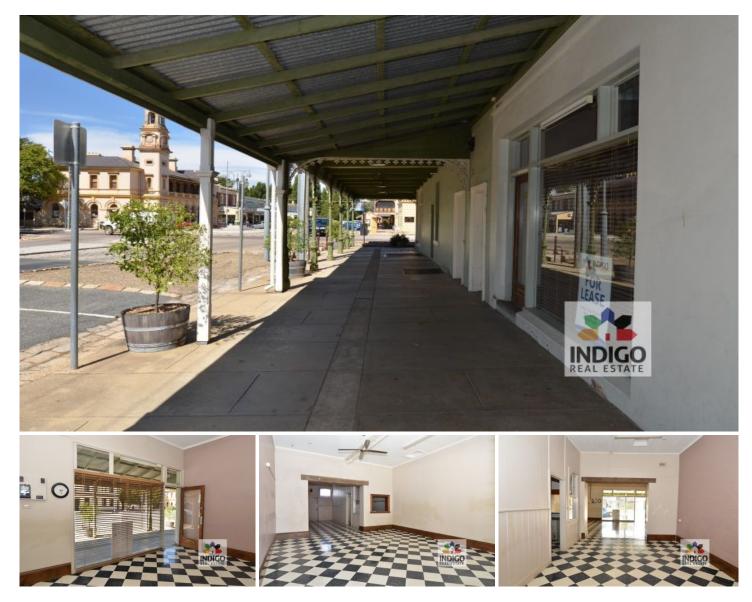

## 29A Camp Street Beechworth VIC

Ideally located in a super central, and highly visible Beechworth, location, and only metres to the main roundabout, this retail space is ideally situated to establish your business in one of North-East Victoria's most popular and iconic towns.

With commercial spaces in Beechworth tightly held, and rarely offered for rent, be sure to act quickly to secure this opportunity for your business.

This retail property includes a prominent window and street frontage, kitchenette, toilet, split system air-conditioner, and undercover front verandah.