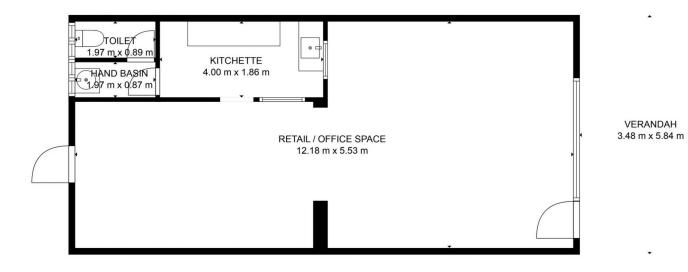

## Building Size : 60 sqm View : https://w

https://www.indigorealestate.com.au/lea se/vic/north-eastern/beechworth/comme

rcial/retail/7719760

0357 283295

Jamie Horne 0357 283295

.

•

۲

.

GROSS INTERNAL AREA FLOOR 1: 67 m2 EXCLUDED AREAS: VERANDAH: 20 m2 TOTAL: 67 m2 MEASUREMENTS ARE CALCULATED BY CUBICASA TECHNOLOGY. DEEMED HIGHLY RELIABLE BUT NOT GUARANTEED.