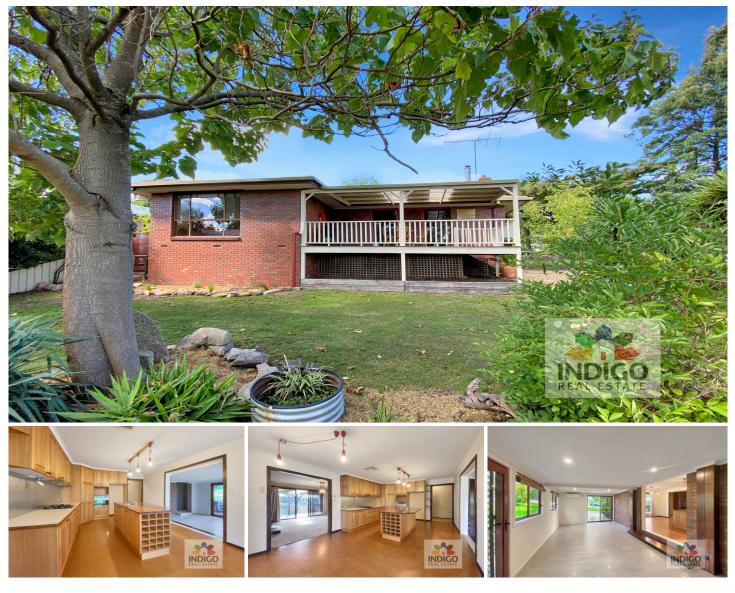

## 2 Wood Street Beechworth VIC

With views overlooking the Beechworth Gorge and only an approx. 500m walk to local shops, cafes, restaurants, and conveniences, this three-bedroom, two-bathroom, brick and tiled roofed home also offers ease of access to local schools, churches, walking and riding trails, and public transport.

This low-maintenance light-filled home features the main carpeted queen-sized bedroom with a ceiling fan, built-in robes, and a tiled ensuite with a shower, vanity, and toilet. Both additional queen-size bedrooms are carpeted, with one featuring a built-in-robe and the other a walk-in-robe, ceiling fan, and views to the front gardens.

The carpeted lounge features a Nectre wood combustion heater and direct access to the front spacious deck via sliding doors with westerly views from which to enjoy the