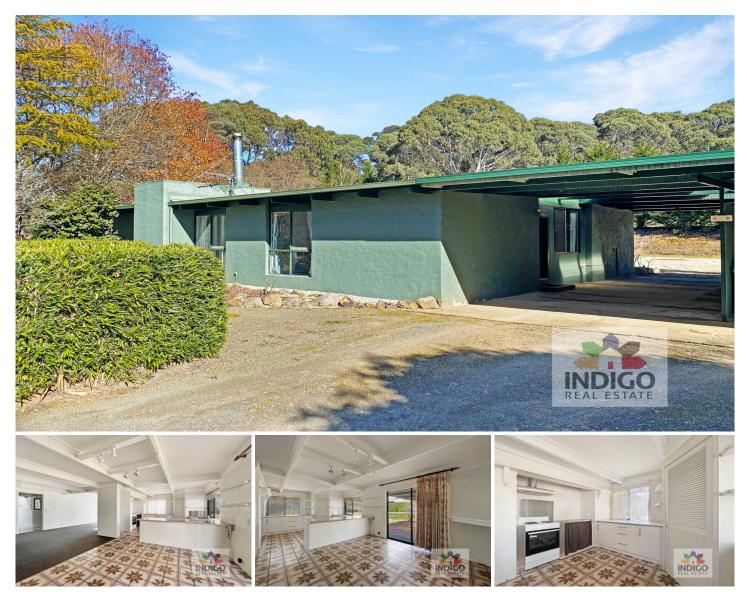

## Stanley

Located in the picturesque town of Stanley, only a short drive from Beechworth, this two-bedroom, two-bathroom, well-presented cottage is surrounded by private luscious parkland-style gardens, offering the perfect peaceful hideaway haven.

This well-maintained property features a good-sized kitchen with electric cooking, ample storage and meal preparation areas, and an adjacent dining area with access to the undercover entertainment area. The cosy, semi-separate lounge features a wood heater.

The master queen-size bedroom includes a walk-in-robe, additional storage, and an ensuite bathroom with shower, sink, and toilet. The second, super-king-size bedroom includes an abundance of storage. Both bedrooms are carpeted and include views to the surrounding gardens. 2 🛤 2 🚔 1 🚘