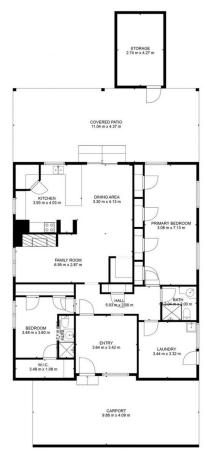

GROSS INTERNAL AREA FLOOR 1: 135 m2 EXCLUDED AREAS: STORAGE: 12 m2, COVERED PATIO: 48 m2, CARPORT: 39 m2 TOTAL: 135 m2 MEASUREMENTS ARE CALCULATED BY CUBICASA TECHNOLOGY. DEEMED HIGHLY RELIABLE BUT NOT GUARANTEED.