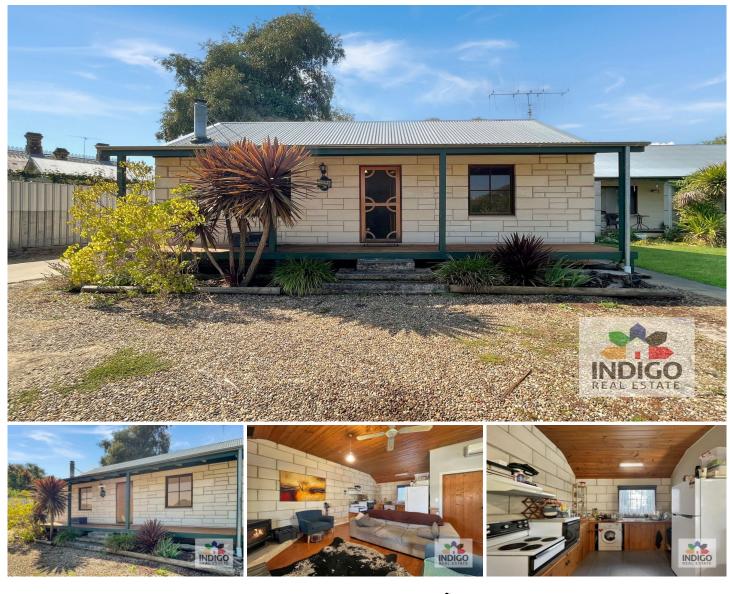

## **B/1 Crawford Street Beechworth VIC**

Located along the Murray to Mountains Rail Trail and within close proximity to local wineries, cafes, restaurants and conveniences, this charming two-bedroom one-bathroom cottage offers low-maintenance living in a good location.

This well-presented cottage comprises of two carpeted bedrooms, one with a built-in-robe. The updated, tiled bathroom includes a shower, toilet and vanity. Electric hot water is installed.

There is a cosy, open-plan living area featuring timber floors, reverse-cycle air-conditioning, ceiling fan and a tiled kitchen with ample storage, electric cooking, washing machine and a double stainless-steel sink.

Outside, the property features low-maintenance garden beds, relaxing timber deck and a communal BBQ /

View : https://www.indigorealestate.com.au/lease/vic/nor th-eastern/beechworth/residential/unit/7514135