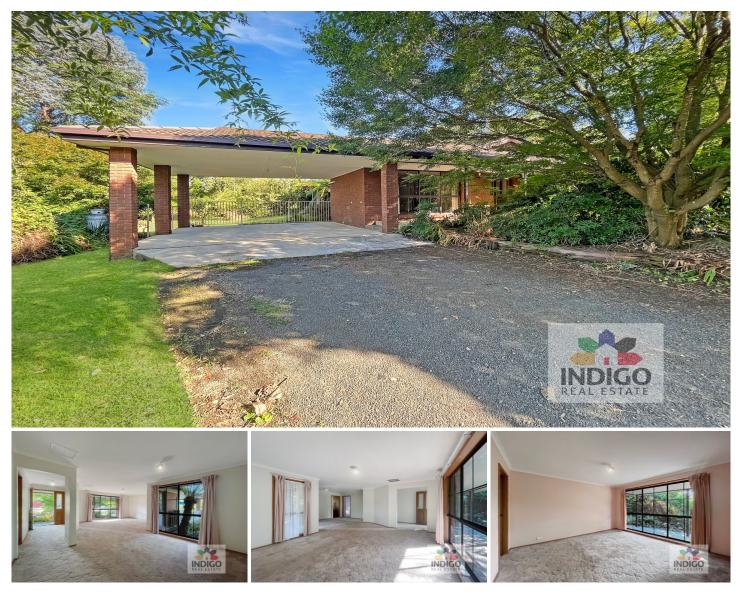

## **7 Fleury Court Beechworth VIC**

Located on a large allotment of approx. 1,490sqm, and situated in a quiet cul-de-sac, this four-bedroom, two-bathroom, multi-living area home is ideally positioned adjacent to the Baarmutha Sports Precinct and Golf Course, and within close proximity to local schools, Beechworth Health Service, walking and riding trails, and only a short drive or walk to central Beechworth.

Surrounded by established private gardens, this home offers a light-filled king-size primary bedroom, featuring a walk-in-robe and tiled ensuite bathroom including a shower, toilet, and vanity. There are two additional queen-size bedrooms, and a double-size bedroom; each bedroom is carpeted, one of the queen-size and double bedroom feature built-in robes.

The recently updated and well-presented kitchen features a

View : https://www.indigorealestate.com.au/lease/vic/nor th-eastern/beechworth/residential/house/7486271

Jaqui Ward 0357 283295

GROSS INTERNAL AREA FLOOR 1: 139 m2 TOTAL: 139 m2 MEASUREMENTS ARE CALCULATED BY CUBICASA TECHNOLOGY. DEEMED HIGHLY RELIABLE BUT NOT GUARANTEED.