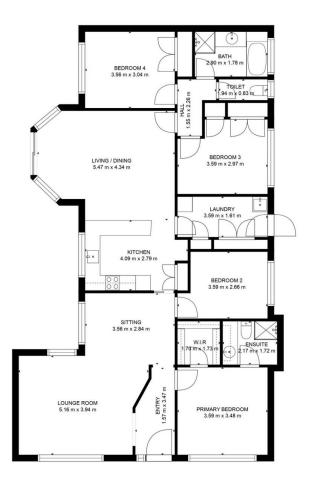

Surrounded by established private gardens, this home offers a light-filled king-size primary bedroom, featuring a walk-in-robe and tiled ensuite bathroom including a shower, toilet, and vanity. There are two additional queen-size bedrooms, and a double-size bedroom; each bedroom is carpeted, one of the queen-size and double bedroom feature built-in robes.

The recently updated and well-presented kitchen features a

View : https://www.indigorealestate.com.au/lease/vic/nor th-eastern/beechworth/residential/house/7486271

Jaqui Ward 0357 283295

GROSS INTERNAL AREA FLOOR 1: 139 m2 TOTAL: 139 m2 MEASUREMENTS ARE CALCULATED BY CUBICASA TECHNOLOGY. DEEMED HIGHLY RELIABLE BUT NOT GUARANTEED.