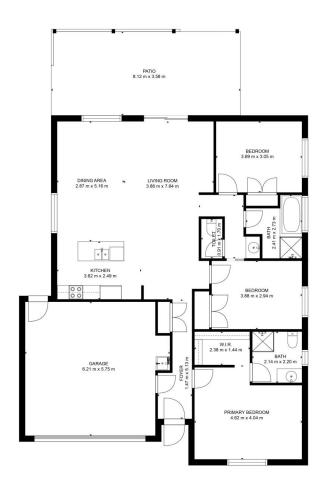

## 18 Orchard Grove Beechworth VIC

Conveniently located and positioned on a low maintenance allotment of approx. 487sqm, this three-bedroom, two-bathroom home is situated within walking distance to the Beechworth Primary School, Baarmutha Sports Precinct, Queen Victoria Park, and Lake Sambell Reserve, and less than 1.5km's from the town centre, offering easy access to all the popular cafes, restaurants, shops, and conveniences Beechworth has to offer.

This modern and recently renovated home features a large, king-size primary bedroom, featuring a walk-in-robe, and a tiled ensuite with shower, toilet, and vanity. There are two additional bedrooms, one king-size and one queen-size, both featuring built-in-robes, and offering direct access to the shared powder area. All bedrooms are carpeted.

Overlooking the rear, private gardens, is the light-filled,

3 2 =

Land Size: 487 sqm

View : https://www.indigorealestate.com.au/lease/v

ic/north-eastern/beechworth/residential/hou

se/7484590

Jaqui Ward 0357 283295

Maxine Cappelli 0357283295

GROSS INTERNAL AREA
FLOOR 1: 119 m2, EXCLUDED AREAS:
GARAGE: 33 m2, PATIO: 29 m2
TOTAL: 119 m2
MEASUREMENTS ARE CALCULATED BY CUBICASA TECHNOLOGY. DEEMED HIGHLY RELIABLE BUT NOT GUARANTEED.