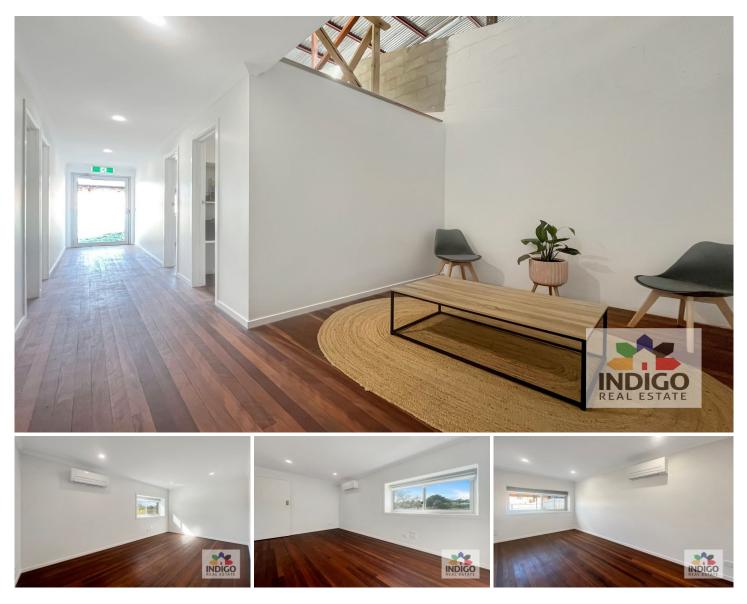

Two light-filled and spacious treatment rooms / office spaces are available to sub-let, and feature a fresh, neutral pallet, timber floors, reverse-cycle air-conditioning, internet, use of a generous shared storeroom and waiting area, private parking, private rear access, shared bathroom facilities, and access to some great, in-house coffee. Gym access is negotiable.

The space would ideally suit an allied health professional or small business, or an individual, with a real focus on the health and / or fitness industry.

Price Building Size : 10.8 sqm

: \$1129.76 per calendar month