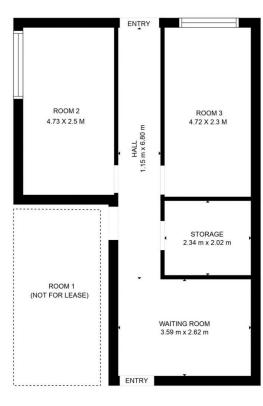

The space would ideally suit an allied health professional or small business, or an individual, with a real focus on the health and / or fitness industry.

Price Building Size : 10.8 sqm

: \$1129.76 per calendar month

View

: https://www.indigorealestate.com.au/lea

se/vic/north-eastern/beechworth/comme rcial/offices/7472484

Jaqui Ward 0357 283295

Maxine Cappelli 0357283295

GYM

GROSS INTERNAL AREA FLOOR 1: 45 m2 TOTAL: 45 m2

D HIGHLY RELIABLE BUT NOT GUARANTEED.

MEASUREMENTS ARE CALCULATED BY CUBIC

CARPARK