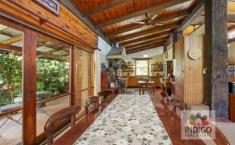

The spacious, country-style kitchen features timber cabinetry, a double stainless-steel sink, a two-drawer dishwasher, and an electric oven and cooktop. There is also a Rayburn wood-fired oven with a water jacket, adjacent meals area, a ceiling fan, and sliding doors to the undercover verandah and gardens. The home office/sunroom includes double-glazed windows and offers direct access to the double undercover carport.