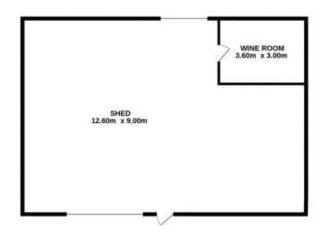

room, one-bathroom, mudbrick and iron-roofed, light-filled home with cathedral ceilings and featured timbers is the ideal lifestyle home and property.

The spacious, country-style kitchen features timber cabinetry, a double stainless-steel sink, a two-drawer dishwasher, and an electric oven and cooktop. There is also a Rayburn wood-fired oven with a water jacket, adjacent meals area, a ceiling fan, and sliding doors to the undercover verandah and gardens. The home office/sunroom includes double-glazed windows and offers direct access to the double undercover carport.

3 📭 1 🟪 2 🗬

**Price** : \$ 1,290,000 **Land Size** : 48.73 Acres

View : https://www.indigorealestate.com.au/sale/vi c/north-eastern/wooragee/residential/house/

7424015



Jamie Horne 0357 283295



Jaqui Ward 0357 283295





Measurements are approximate. Not to Scale. Illustrative purpose only.