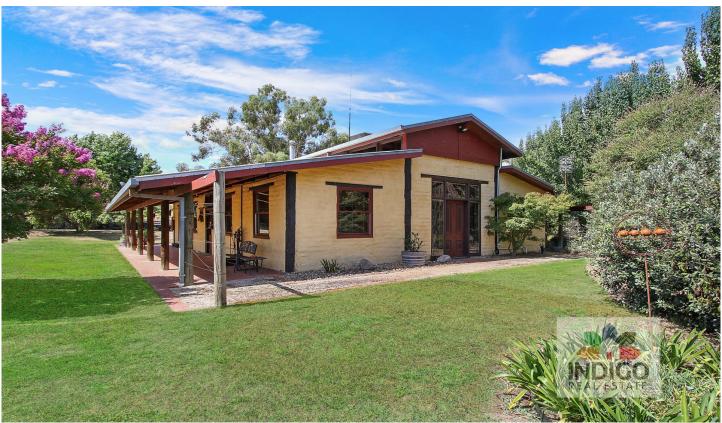

## 1305 Beechworth-Wodonga Road Wooragee VIC

Located on approx. 48.73 acres in a private, peaceful, sought-after location, with immediate access to Reedy Creek, approx. 10 minutes to both Beechworth and Yackandandah, and 20 minutes to Albury-Wodonga, this three-bedroom, one-bathroom, mudbrick and iron-roofed, light-filled home with cathedral ceilings and featured timbers is the ideal lifestyle home and property.