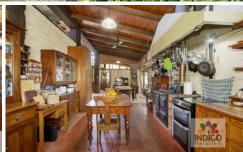

The spacious, country-style kitchen features timber cabinetry, a double stainless-steel sink, a two-drawer dishwasher, and an electric oven and cooktop. There is also a Rayburn wood-fired oven with a water jacket, adjacent meals area, a ceiling fan, and sliding doors to the undercover verandah and gardens. The home office/sunroom includes double-glazed windows and offers direct access to the double undercover carport.