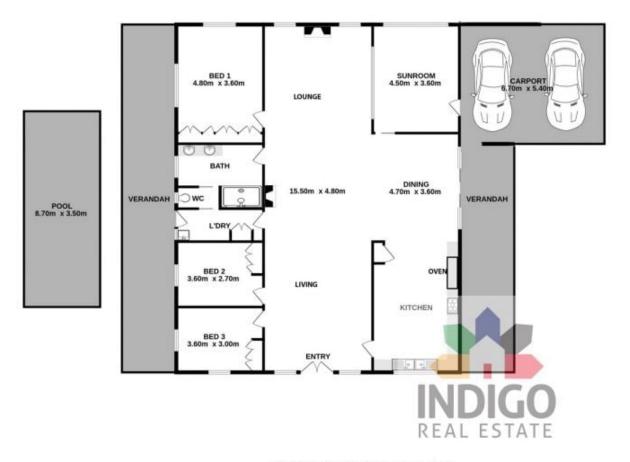

## 1305 Beechworth-Wodonga Road Wooragee VIC

Located on approx. 48.73 acres in a private, peaceful, sought-after location, with immediate access to Reedy Creek, approx. 10 minutes to both Beechworth and Yackandandah, and 20 minutes to Albury-Wodonga, this three-bedroom, one-bathroom, mudbrick and iron-roofed, light-filled home with cathedral ceilings and featured timbers is the ideal lifestyle home and property.

The spacious, country-style kitchen features timber cabinetry, a double stainless-steel sink, a two-drawer dishwasher, and an electric oven and cooktop. There is also a Rayburn wood-fired oven with a water jacket, adjacent meals area, a ceiling fan, and sliding doors to the undercover verandah and gardens. The home office/sunroom includes double-glazed windows and offers direct access to the double undercover carport.

Measurements are approximate. Not to Scale. Illustrative purpose only.