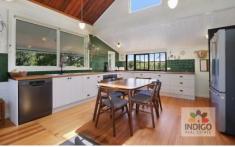

The main residence features a spacious, light-filled, open-plan living area with vaulted ceilings, skylights, hardwood timber floors, reverse-cycle air-conditioning, ceiling fan, featured ceilings, and overlooks the expansive rear gardens. The kitchen features an electric oven and top, dishwasher, double stainless-steel sink, pantry, and a central meals area.