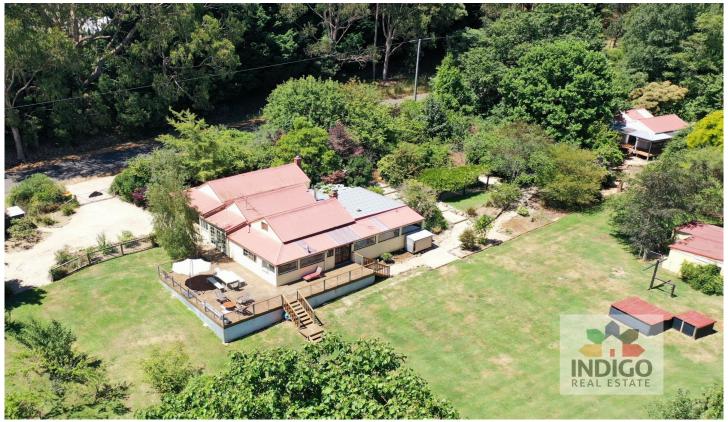

## 236-240 Mt Stanley Road Stanley VIC

Privately situated on approx. 7245sqm this welcoming, charm-filled three-bedroom, one-bathroom home, and an additional one-bedroom, one-bathroom, fully self-contained, potentially income-producing cottage with its own private driveway, are set amidst lush established gardens and lawns and only minutes from central Stanley, and a short drive to nearby Beechworth.