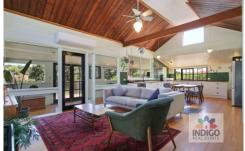

The main residence features a spacious, light-filled, open-plan living area with vaulted ceilings, skylights, hardwood timber floors, reverse-cycle air-conditioning, ceiling fan, featured ceilings, and overlooks the expansive rear gardens. The kitchen features an electric oven and top, dishwasher, double stainless-steel sink, pantry, and a central meals area.

The adjacent family area includes a wood combustion