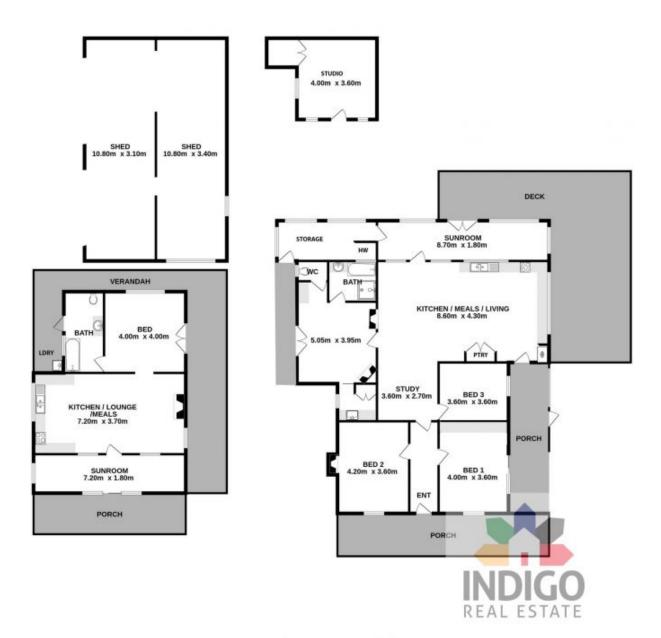

## 236-240 Mt Stanley Road Stanley VIC

Privately situated on approx. 7245sqm this welcoming, charm-filled three-bedroom, one-bathroom home, and an additional one-bedroom, one-bathroom, fully self-contained, potentially income-producing cottage with its own private driveway, are set amidst lush established gardens and lawns and only minutes from central Stanley, and a short drive to nearby Beechworth.

The main residence features a spacious, light-filled, open-plan living area with vaulted ceilings, skylights, hardwood timber floors, reverse-cycle air-conditioning, ceiling fan, featured ceilings, and overlooks the expansive rear gardens. The kitchen features an electric oven and top, dishwasher, double stainless-steel sink, pantry, and a central meals area.

The adjacent family area includes a wood combustion