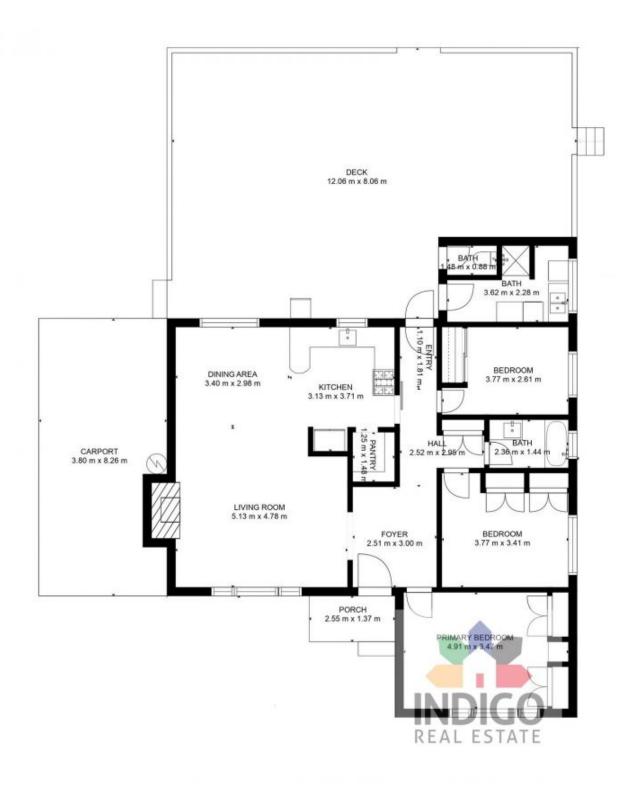

This home includes a king-size main bedroom, an additional queen-size bedroom, and a double-size bedroom, all of which are carpeted, and feature built-in-robes, a ceiling fan, and views across the surrounding farmlands. Decorative ceiling roses and cornices are also featured.