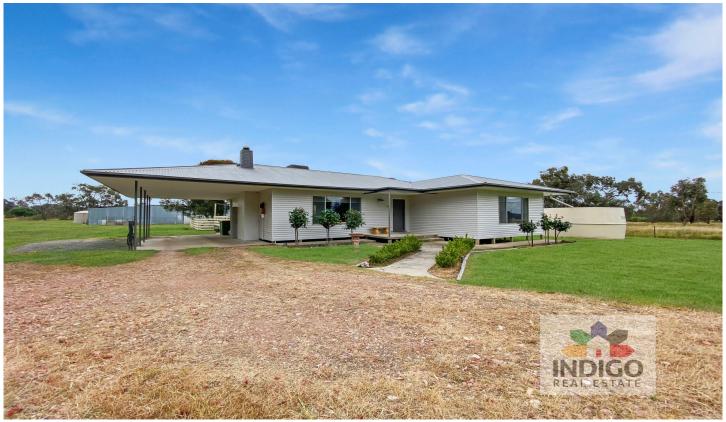

## 112 Settlers West Road Chiltern VIC

Privately located on approx. 79 acres and surrounded by other acreage and lifestyle properties, this proudly presented and meticulously maintained three-bedroom, one-bathroom home is ideally suited for individuals, couples and families seeking a generously sized acreage property ideal for horses and other livestock. This property is conveniently situated close to the nearby Chiltern Mount Pilot National Park walking, riding, and driving trails, and the Hume Highway is an approx. 5km drive, and central Chiltern 6km.

This home includes a king-size main bedroom, an additional queen-size bedroom, and a double-size bedroom, all of which are carpeted, and feature built-in-robes, a ceiling fan, and views across the surrounding farmlands. Decorative ceiling roses and cornices are also featured.