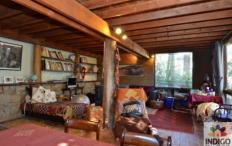

The ground floor features split-level living. On the lower level is an aesthetically pleasing, spacious lounge with an abundance of windows and a wood heater with a flue transcending through the ceiling to the second floor Master Bedroom providing plenty of warmth to the second storey of the home. The upper level includes a wonderfully earthy feeling kitchen, built with raw recycled timbers, featuring gas cooking and ample storage space. The main bathroom