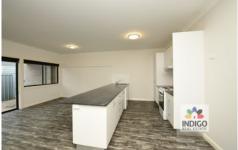

The welcoming open-plan-living area, situated at the rear of the property, features a kitchen with excellent storage, dishwasher, stainless-steel sink, electric cooking facilities,

2 📭 1 🖺 1 🗬

Land Size: 185 sqm