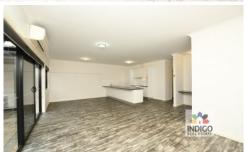

The welcoming open-plan-living area, situated at the rear of the property, features a kitchen with excellent storage, dishwasher, stainless-steel sink, electric cooking facilities,

2 📭 1 🖺 1 🗬

Land Size: 185 sqm