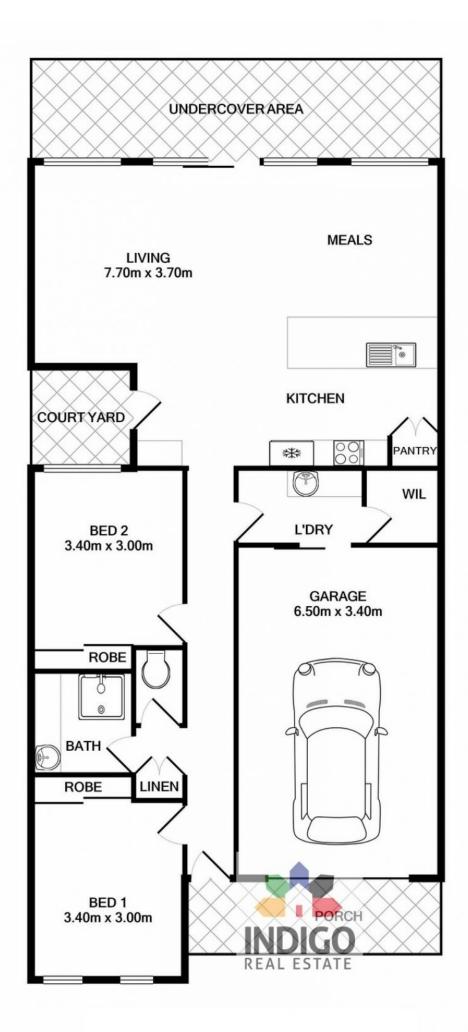

This immaculately presented unit features two carpeted, queen-size bedrooms with built-in robes. The central, main tiled bathroom includes a shower and vanity and an adjacent separate toilet. There is a separate laundry, and a linen press. Electric hot water is installed.

The welcoming open-plan-living area, situated at the rear of the property, features a kitchen with excellent storage, dishwasher, stainless-steel sink, electric cooking facilities,

2 📭 1 🖺 1 🗬

Land Size: 185 sqm