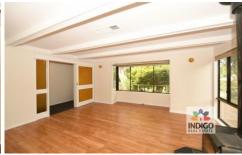

This family-sized home features a spacious carpeted master, king-size bedroom with views to the gardens and sliding door access to the front deck, built-in-robes, ceiling fan, and a tiled ensuite with a shower, vanity, and toilet. The two double-size bedrooms are both carpeted and include built-in-robes and an additional queen-size bedroom.