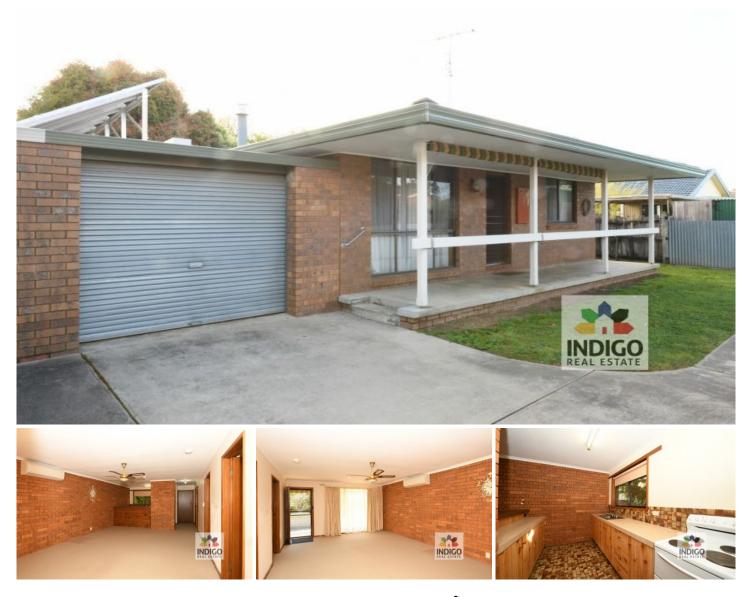

## 2/8 Victoria Road Beechworth VIC

Located in one of Beechworth's most sought-after tree-lined streets, this privately situated two-bedroom unit is conveniently located close to local schools, sporting facilities and only a short walk or drive to all the popular cafes, shops, conveniences and attractions Beechworth is famous for.

This well-presented unit features two carpeted queen-size bedrooms with built-in-robes, one with a ceiling fan. The combination, generously sized, tiled main bathroom and laundry features a shower, separate toilet, vanity and laundry sink. Electric Hot Water is installed.

The open-plan living area includes a spacious, carpeted lounge with reverse-cycle air-conditioning and a ceiling fan. The tiled adjacent kitchen contains electric cooking facilities, enclosed pantry and ample storage space.