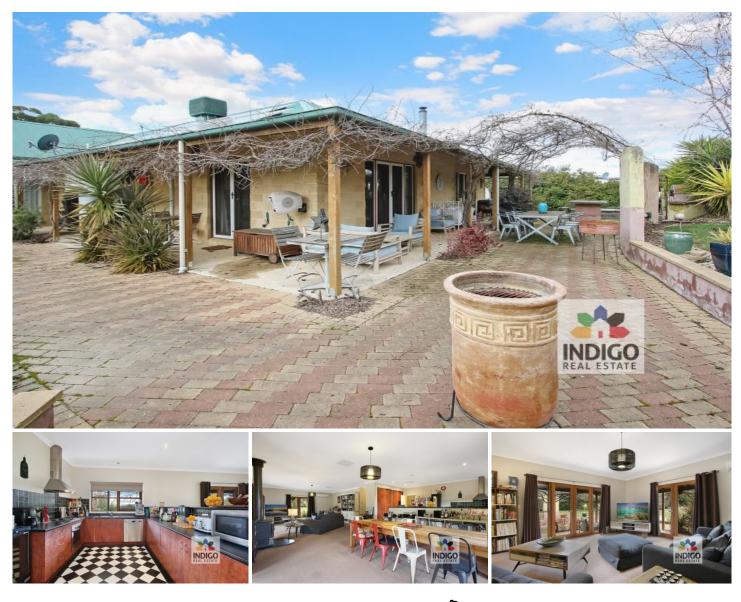

## **6B Diffey Road Beechworth VIC**

Located on a sought-after and rare, generously sized allotment of approx. 2027sqm, this privately situated two-bedroom, one-bathroom, sandstone brick and iron roofed semi-detatched home is surrounded by lush established gardens and is only a short walk or drive to local shops, cafes, restaurants, and conveniences.

This home includes an open-plan living area featuring a spacious, tiled kitchen with gas cooktop, electric oven, dishwasher, pantry and ample storage and meal preparation areas. The adjacent dining area is also generously sized, and offers direct access to the outside undercover verandah, Mediterranean-style paved entertainment area and an expansive private rear garden. The carpeted lounge benefits from both reverse-cycle air-conditioning and a wood heater.