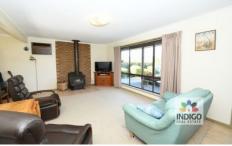

This comfortable and well-presented home includes two queen-size bedrooms and a single-size bedroom, each carpeted with built-in-robes and ceiling fans.

The kitchen contains electric cooking facilities, dishwasher, enclosed pantry, ample storage and includes an adjacent dining area with access to the rear yard. The carpeted lounge benefits from a free-standing wood heater, air conditioning and views towards Spring Creek & the Beechworth-Everton Rail Trail.