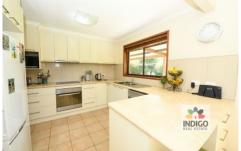

This comfortable and well-presented home includes two queen-size bedrooms and a single-size bedroom, each carpeted with built-in-robes and ceiling fans.

The kitchen contains electric cooking facilities, dishwasher, enclosed pantry, ample storage and includes an adjacent dining area with access to the rear yard. The carpeted lounge benefits from a free-standing wood heater, air conditioning and views towards Spring Creek & the Beechworth-Everton Rail Trail.