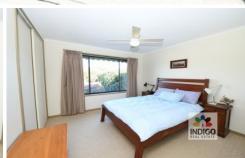

This comfortable and well-presented home includes two queen-size bedrooms and a single-size bedroom, each carpeted with built-in-robes and ceiling fans.

The kitchen contains electric cooking facilities, dishwasher, enclosed pantry, ample storage and includes an adjacent dining area with access to the rear yard. The carpeted lounge benefits from a free-standing wood heater, air conditioning and views towards Spring Creek & the Beechworth-Everton Rail Trail.