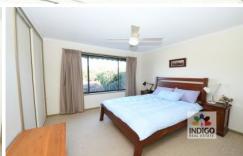

This comfortable and well-presented home includes two queen-size bedrooms and a single-size bedroom, each carpeted with built-in-robes and ceiling fans.

The kitchen contains electric cooking facilities, dishwasher, enclosed pantry, ample storage and includes an adjacent dining area with access to the rear yard. The carpeted lounge benefits from a free-standing wood heater, air conditioning and views towards Spring Creek & the Beechworth-Everton Rail Trail.