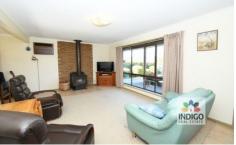

This comfortable and well-presented home includes two queen-size bedrooms and a single-size bedroom, each carpeted with built-in-robes and ceiling fans.

The kitchen contains electric cooking facilities, dishwasher, enclosed pantry, ample storage and includes an adjacent dining area with access to the rear yard. The carpeted lounge benefits from a free-standing wood heater, air conditioning and views towards Spring Creek & the Beechworth-Everton Rail Trail.