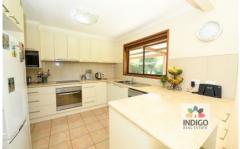

This comfortable and well-presented home includes two queen-size bedrooms and a single-size bedroom, each carpeted with built-in-robes and ceiling fans.

The kitchen contains electric cooking facilities, dishwasher, enclosed pantry, ample storage and includes an adjacent dining area with access to the rear yard. The carpeted lounge benefits from a free-standing wood heater, air conditioning and views towards Spring Creek & the Beechworth-Everton Rail Trail.