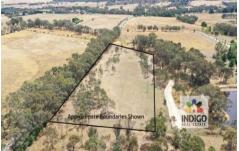

## 1/51 Star Lane Wooragee VIC

Located on approx. 5 acres in Wooragee's popular and sought-after Star Lane Rural Lifestyle precinct this vacant parcel of land offers views across the surrounding ranges and the opportunity to build (STCA) your dream, privately positioned home.

Power is readily accessible and there is a sheltered dam surrounded by established trees.

Both Beechworth and Yackandandah are approx. 10 minutes' drive and the regional hub of Albury / Wodonga is

Price : \$ 295,000 Land Size : 5 Acres