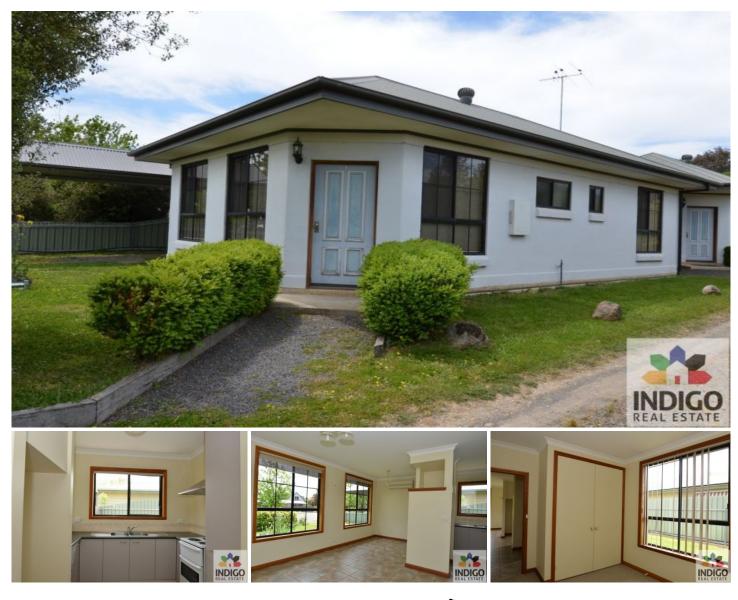

1/19 John Street Beechworth VIC

Located within close proximity to Lake Sambell, Chinese Gardens, Rail Trail, Beechworth Swimming Pool, Croquet and Bowls Club, and an easy walk to the centre of town, this two-bedroom unit is ideally positioned for convenience and low maintenance living.

Both bedrooms are carpeted and include built-in-robes. The tiled bathroom includes a shower, bath, vanity and storage. There is a separate toilet, and separate laundry with sink and access to the outside courtyard.

This unit features an open-plan lounge and dining area with reverse-cycle air-conditioning. The kitchen offers electric cooking, double stainless-steel sink and ample storage space. Additionally, this unit further benefits from in-floor heating.