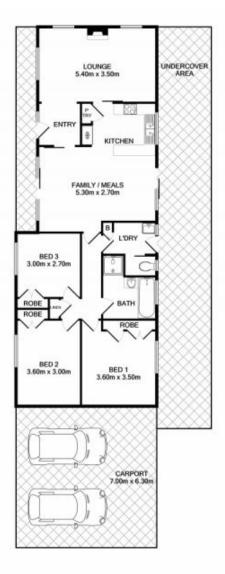

The home features two light-filled queen-size bedrooms and a double-size bedroom, each of which is carpeted and includes built-in-robes and full-length windows to the undercover wrap-around verandah. The centrally located kitchen offers views to the rear gardens and includes electric cooking, pantry, excellent storage and an adjacent dining area with sliding doors to both the front and rear of