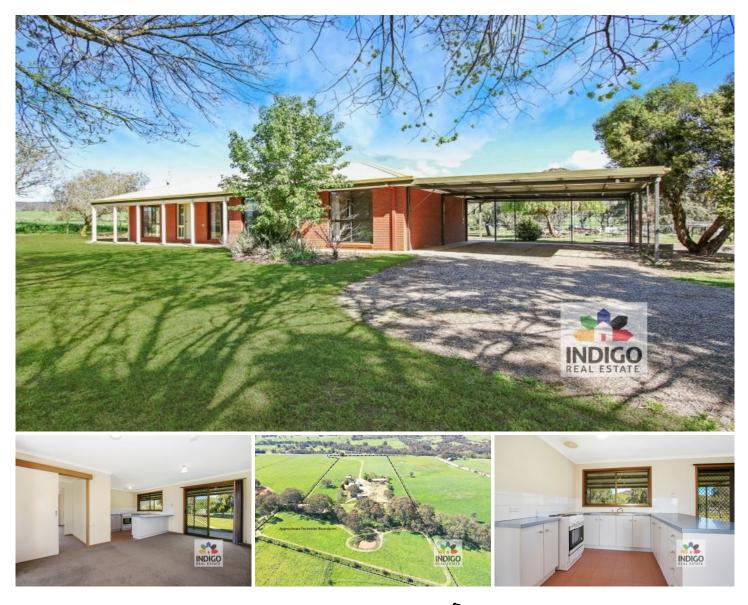

## 1220 Beechworth Wodonga Road Wooragee VIC

Privately set at the end of a long sweeping driveway and on approx. 18.74 acres of lush pastures this three-bedroom, one-bathroom brick and colorbond roofed home is ideally located in the respected Wooragee community and only a short drive to the popular villages of Yackandandah and Beechworth. The regional cities of Albury-Wodonga and Wangaratta are an easy 30 - 40-minute commute offering this home as the ideal combination of regional community lifestyle living and convenient access to major services.

The home features two light-filled queen-size bedrooms and a double-size bedroom, each of which is carpeted and includes built-in-robes and full-length windows to the undercover wrap-around verandah. The centrally located kitchen offers views to the rear gardens and includes electric cooking, pantry, excellent storage and an adjacent dining area with sliding doors to both the front and rear of