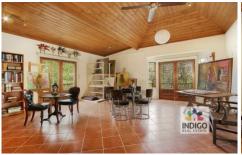

Creatively inspired, this home is currently configured to offer two queen-size bedrooms, both of which feature high ceilings and ceiling fans; there is a potential third bedroom if required. The central loungeroom includes a gas log heater and access to the generously proportioned and the recently updated tiled bathroom which includes a shower, toilet, basin and claw-foot bath.