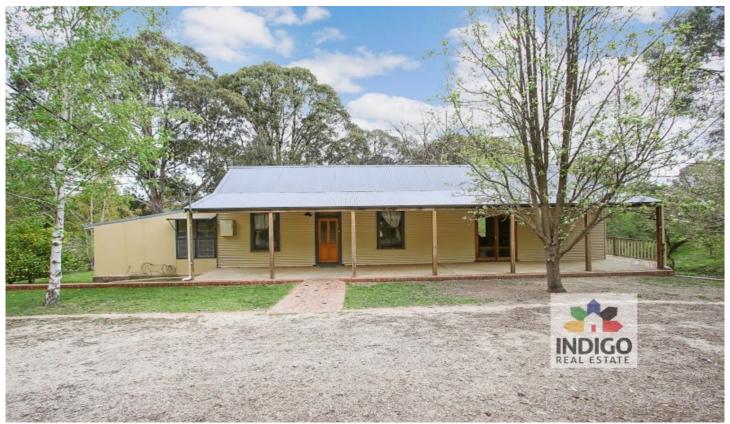

## 44 Elgin Road Beechworth VIC

Located at the end of a quiet country lane, only minutes from Beechworth township, this stylish property offers the best of both worlds. Forested with established deciduous trees and stately gums, the north western boundary of this secluded 4249m2 allotment is set by a Bushland Reserve and Silver Creek with Lake Sambell and the Murray to Mountains walking and cycling trails nearby.