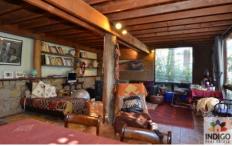

The ground floor features split-level living. On the lower level is an aesthetically pleasing, spacious lounge with an abundance of windows and a wood heater with a flue transcending through the ceiling to the second floor Master Bedroom providing plenty of warmth to the second storey of the home. The upper level includes a wonderfully earthy feeling kitchen, built with raw recycled timbers, featuring gas cooking and ample storage space. The main bathroom