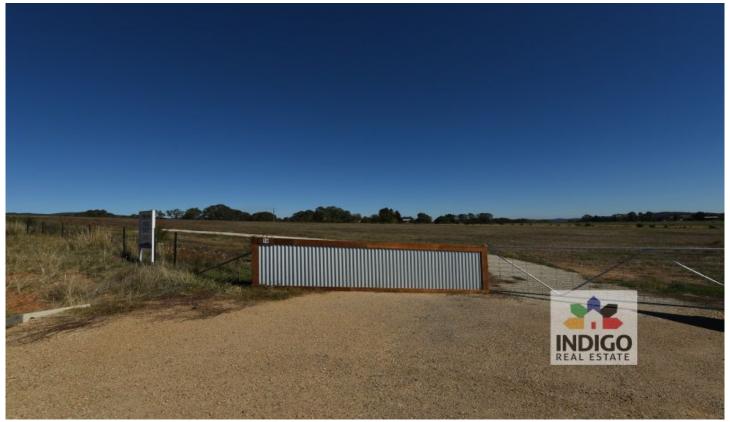

## 4/18 Star Lane Wooragee VIC

Located on approximately 19.6 acres this expansive fully fenced rare offering of a smaller parcel of vacant acreage land is on a large corner allotment and is situated in the respected and picturesque community orientated village of Wooragee.

This property includes a dam, seasonal creek. Mains power and Telecoms are available. Local school bus stops are nearby.

Both Beechworth and Yackandandah are approx. 10

**Price** : \$ 290,000 **Land Size** : 19.6 Acres