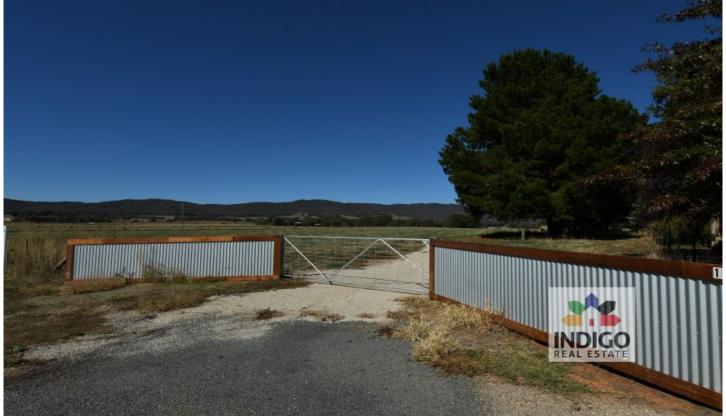

## 1/1184 Beechworth Wodonga Road Wooragee VIC

Located on approximately 26 acres with direct access to the sealed Beechworth-Wodonga Road this expansive fully fenced rare offering of a smaller parcel of vacant acreage land is situated in the respected and picturesque community orientated village of Wooragee.

This property includes two dams -one of which is spring fed, seasonal creek and an existing hay shed. Mains power and Telecoms are available. Local school bus stops are nearby.

**Price** : \$ 365,000 **Land Size** : 26 Acres