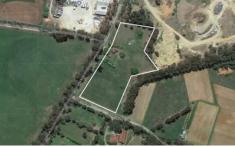

## 1602 Diffey Road Beechworth VIC

Located approximately 2km's from the heart of Beechworth and with the option of renovating and expanding on this once grand home and / or developing the surrounding land (STCA) this property presents a broad range of opportunities for the switched-on renovator and or developer.

2 📭 1 📇

Price : \$ 650,000 Land Size : 5 Acres

View : https://www.indigorealestate.com.au/sale/vi c/north-eastern/beechworth/residential/hous

e/5670232

Jamie Horne 0357 283295

Jaqui Ward 0357 283295