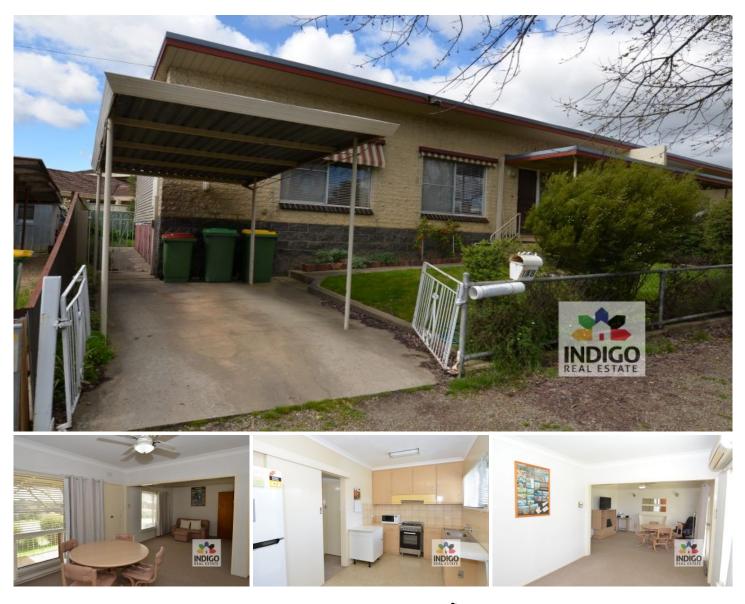

## 14B Church Street Beechworth VIC

This super central two-bedroom, one-bathroom Beechworth townhouse is located on approx. 276sqm and only a short walk to local shops, churches and the iconic Beechworth Gorge.

This home includes a spacious lounge overlooking the Old Ovens & Murray Hospital façade, two large bedrooms, generous kitchen and separate wet areas. There is also a low maintenance rear yard and a single carport.