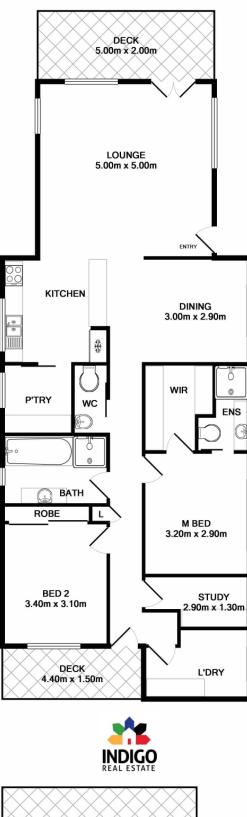

## **4A Albert Road Beechworth VIC**

Located in a coveted position only 350m and on a sealed path from the heart of Beechworth, and immediately opposite the Beechworth Chinese Gardens and Lake Sambell, this low maintenance, light-filled, contemporary styled, two-bedroom, two-bathroom weatherboard and colorbond roofed home will appeal to those buyers wanting a secure an 'as new' home in a highly sought-after central Beechworth location.

From the main entrance this home immediately exudes quality, charm and convenience. The open-plan living area includes the spacious, light-filled loungeroom overlooking the front gardens with French doors leading to a welcoming deck. Reverse-cycle air-conditioning and a ceiling fan are installed, with floating floors through the living areas and wide hallway. Double-glazed windows and blinds are installed throughout this home.