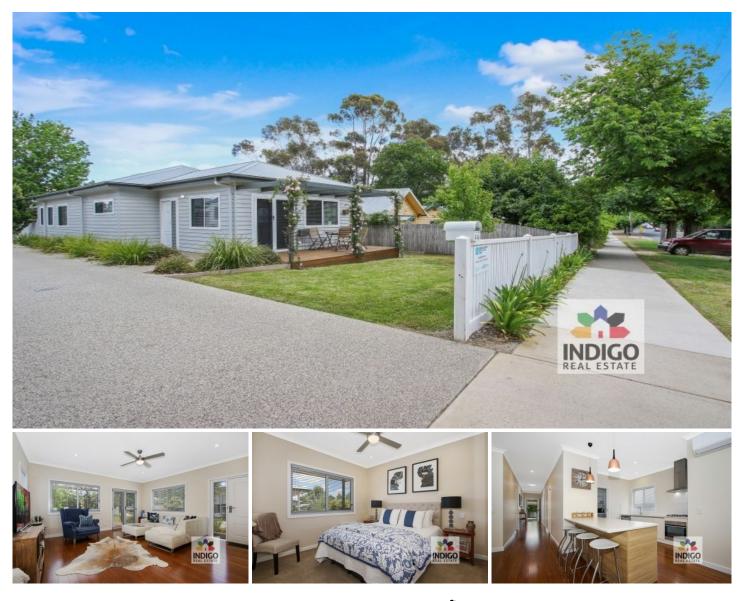

## **4A Albert Road Beechworth VIC**

Located in a coveted position only 350m and on a sealed path from the heart of Beechworth, and immediately opposite the Beechworth Chinese Gardens and Lake Sambell, this low maintenance, light-filled, contemporary styled, two-bedroom, two-bathroom weatherboard and colorbond roofed home will appeal to those buyers wanting a secure an 'as new' home in a highly sought-after central Beechworth location.

From the main entrance this home immediately exudes quality, charm and convenience. The open-plan living area includes the spacious, light-filled loungeroom overlooking the front gardens with French doors leading to a welcoming deck. Reverse-cycle air-conditioning and a ceiling fan are installed, with floating floors through the living areas and wide hallway. Double-glazed windows and blinds are installed throughout this home.