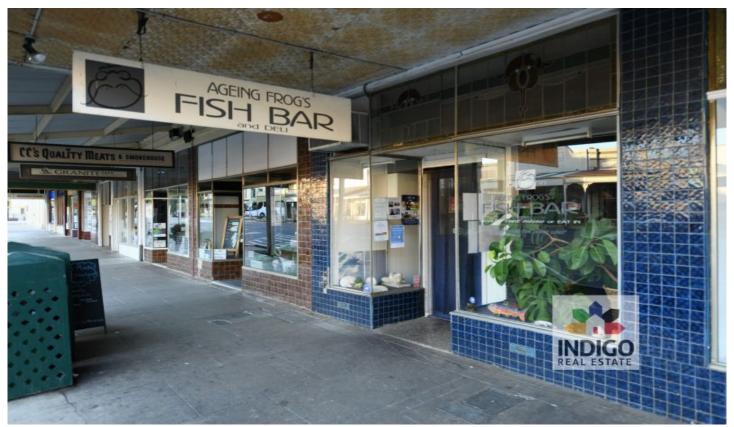

## **68 Ford Street Beechworth VIC**

Located on approx. 185sqm in the heart of the ever-popular destination Beechworth, this commercially zoned double story freehold offers a rare opportunity for investors looking to enter the tightly held Beechworth market with a dual occupancy commercial / residential property.

Offering a coveted high-profile street frontage along Beechworth's sought after shopping and café strip this property offers independent parking and private access at the rear. The commercial property is currently let to a long-term tenant who is ready to sign a renewed lease with the new owners. Upstairs is a light-filled 1 - 2-bedroom unit with independent access and views across the main street which is currently let to a residential tenant. The upstairs unit has also previously served as commercial space and holiday accommodation.