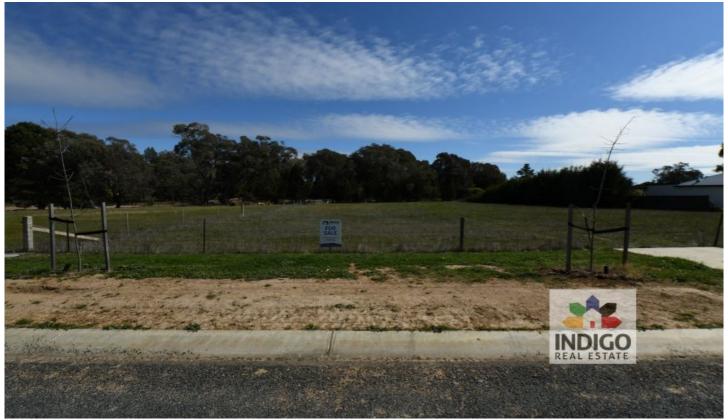

## 5 Cemetery Road Beechworth VIC

Located on approx. 1640sqm this large vacant residential allotment is a rare find and is conveniently located close to local schools, sporting facilities, Beechworth Health Service and is only a short walk or drive to the heart of Beechworth and all the local shops, cafes and conveniences. Local bush walks and other popular walking and cycling trails are all nearby.

With services connected to the front of this property it presents a unique opportunity to build your dream home with a northerly aspect whilst still having an abundance of room for all the extras.

**Price** : \$ 155,000 **Land Size** : 1640 sqm