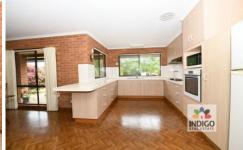

This home offers a spacious open-plan, light-filled kitchen and living area with views to the neighbouring park. The spacious kitchen features electric cooking, excellent storage and a double stainless-steel sink. The adjacent dining area leads to a welcoming lounge which is complete with a wood combustion heater, reverse-cycle air-conditioning, ceiling fan and views to the front gardens.