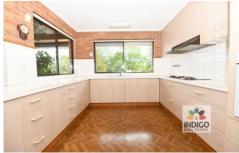

This home offers a spacious open-plan, light-filled kitchen and living area with views to the neighbouring park. The spacious kitchen features electric cooking, excellent storage and a double stainless-steel sink. The adjacent dining area leads to a welcoming lounge which is complete with a wood combustion heater, reverse-cycle air-conditioning, ceiling fan and views to the front gardens.