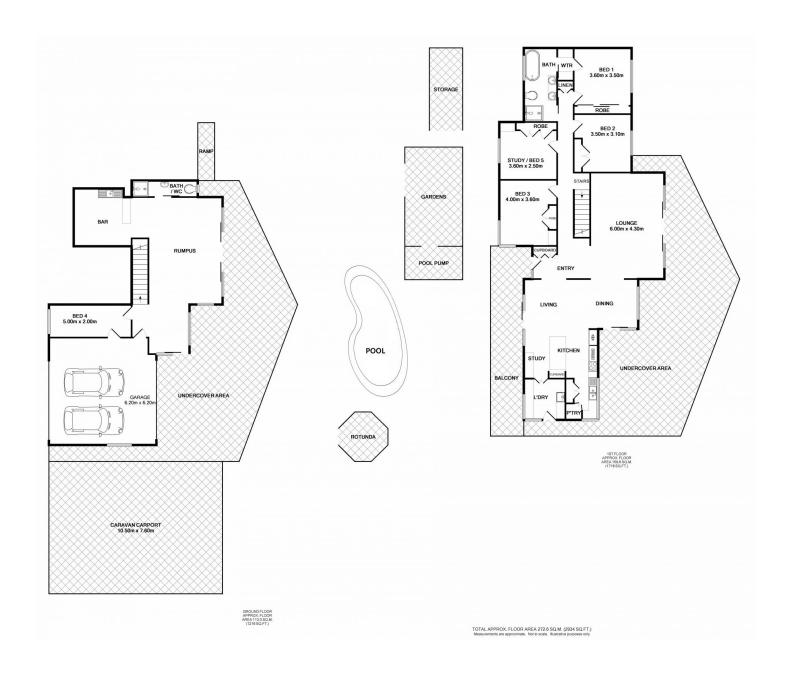

## 2 Warner Road Beechworth VIC

Conveniently located in a sought-after area and boasting breathtaking views across Beechworth, this two-story, five-bedroom, two-bathroom brick and tiled roof home is situated within minutes of local walking and cycling trails, Lake Sambell, the Bowls Club and all the shops, cafes, restaurants and all the local conveniences that Beechworth has on offer.

Situated on a generous elevated allotment of approx. 1,561sqm and surrounded by low maintenance gardens, this welcoming and spacious family size home offers a generous upstairs living area, featuring a light-filled, king-size carpeted master-bedroom with built-in-robes, walk-in robe, and sliding door access to the main bathroom. Each of the additional upstairs bedrooms, two queen-size and one single-size / study, are carpeted and include built-in-robes.