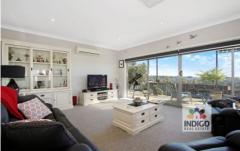

Situated on a generous elevated allotment of approx. 1,561sqm and surrounded by low maintenance gardens, this welcoming and spacious family size home offers a generous upstairs living area, featuring a light-filled, king-size carpeted master-bedroom with built-in-robes, walk-in robe, and sliding door access to the main bathroom. Each of the additional upstairs bedrooms, two queen-size and one single-size / study, are carpeted and include built-in-robes.