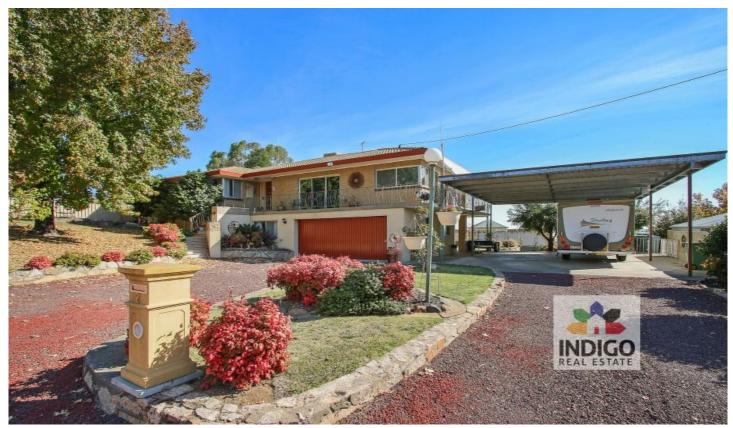

## 2 Warner Road Beechworth VIC

Conveniently located in a sought-after area and boasting breathtaking views across Beechworth, this two-story, five-bedroom, two-bathroom brick and tiled roof home is situated within minutes of local walking and cycling trails, Lake Sambell, the Bowls Club and all the shops, cafes, restaurants and all the local conveniences that Beechworth has on offer.

Situated on a generous elevated allotment of approx. 1,561sqm and surrounded by low maintenance gardens, this welcoming and spacious family size home offers a generous upstairs living area, featuring a light-filled, king-size carpeted master-bedroom with built-in-robes, walk-in robe, and sliding door access to the main bathroom. Each of the additional upstairs bedrooms, two queen-size and one single-size / study, are carpeted and include built-in-robes.