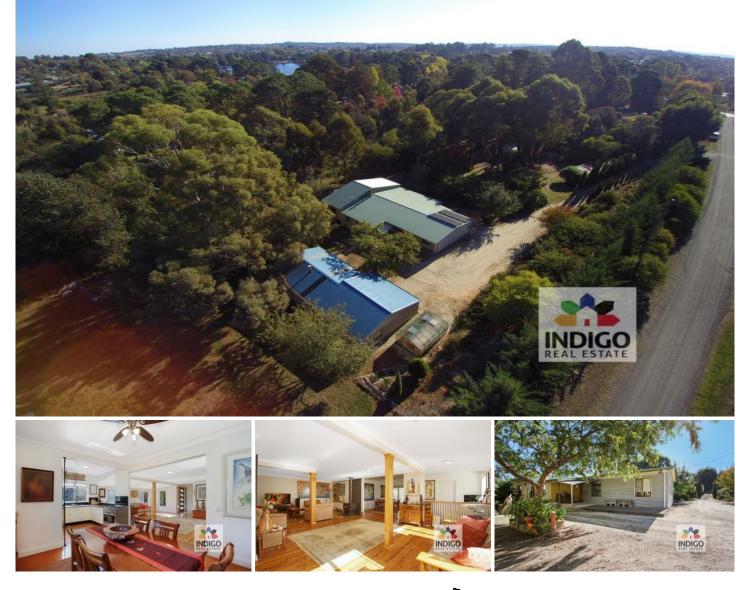

## 36 Elgin Road Beechworth VIC

Only minutes from central Beechworth, local schools, Lake Sambell, walking trails and cycling tracks this comfortable and welcoming four-bedroom, two-bathroom home has been recently renovated and offers a unique opportunity to secure a privately positioned and elevated home in a lush rural setting overlooking Silver Creek and the Beechworth Historic Park.

In a tranguil and secretive Beechworth location a tree lined driveway leads to the approx. 4800sqm allotment and your own private Garden of Eden with established gardens, native trees, vegetable patches, various fruit trees, quiet areas to relax and private access to walking and cycling trails leading to the nearby Lake Sambell and Lake Kerferd.

This generously proportioned Hebel and Zinc Alum clad home features four queen-size bedrooms each of which