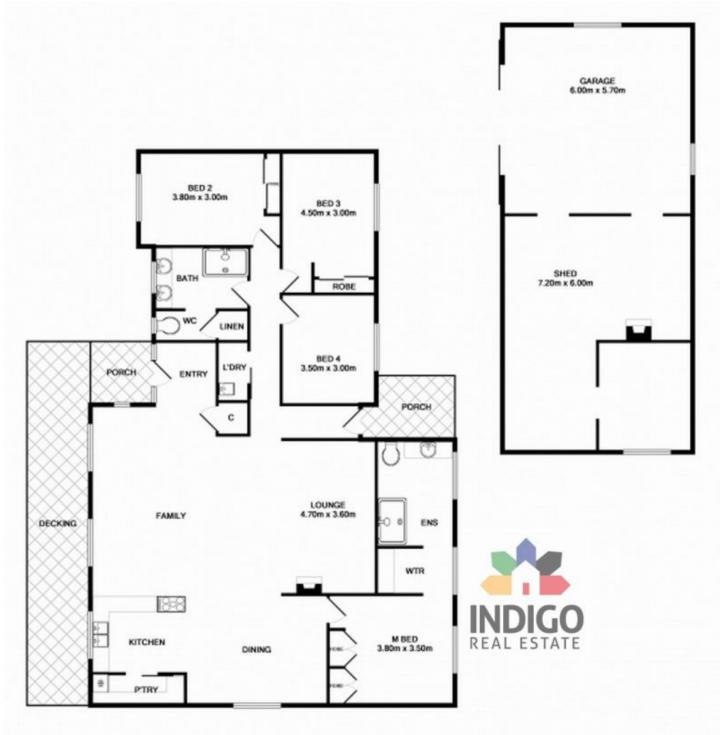

This generously proportioned Hebel and Zinc Alum clad home features four queen-size bedrooms each of which

## 4 🛤 2 🚔 1 🚘

| Price     | : \$ 595,000 |
|-----------|--------------|
| Land Size | : 4862 sqm   |
| View      | : https://ww |

n

: https://www.indigorealestate.com.au/sale/vi c/north-eastern/beechworth/residential/hous e/5670193