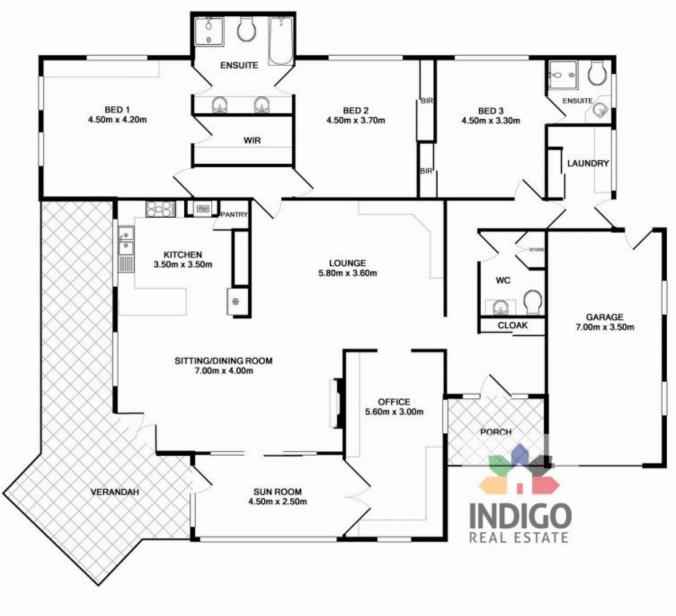

Situated at the end of a sweeping sealed driveway, this home has a thoughtfully considered floorplan and is ideal for families, couples, retirees and tree-changers. Each of the bedrooms is king-size with the master featuring a large walk-in-robe and a double ensuite with walk-through access to the second bedroom which also has built-in-robes. The third bedroom is privately situated and is ideal as a guest wing or alternate master bedroom with its

**Jamie Horne** 0357 283295

Measurements are approximate. Not to Scale. For Illustrative purposes only.