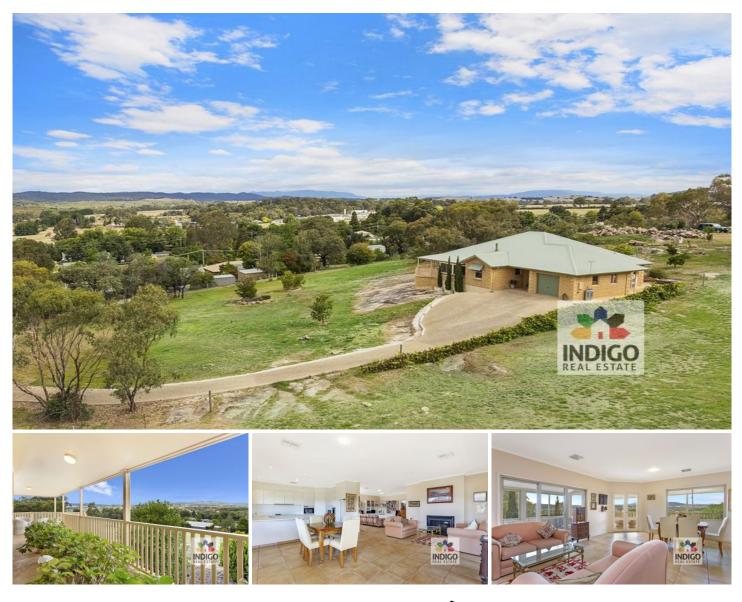

## 2 Mulholland Drive Beechworth VIC

With sweeping views across Beechworth and to the winter snowfields in the distance this quality built three-bedroom, two-bathroom plus large study home ticks plenty of boxes Beechworth home buyers are looking for: amazing uninterrupted 180 degree views; private elevated location; only 2 minutes to the heart of town; a generous allotment of approximately 6626sqm and low maintenance established gardens.

Situated at the end of a sweeping sealed driveway, this home has a thoughtfully considered floorplan and is ideal for families, couples, retirees and tree-changers. Each of the bedrooms is king-size with the master featuring a large walk-in-robe and a double ensuite with walk-through access to the second bedroom which also has built-in-robes. The third bedroom is privately situated and is ideal as a guest wing or alternate master bedroom with its

## 4 🛤 2 🚔 2 🚔

View

| Price     | : \$ 705,000 |
|-----------|--------------|
| Land Size | : 6626 sam   |

- : https://www.indigorealestate.com.au/sale/vi c/north-eastern/beechworth/residential/hous e/5670184