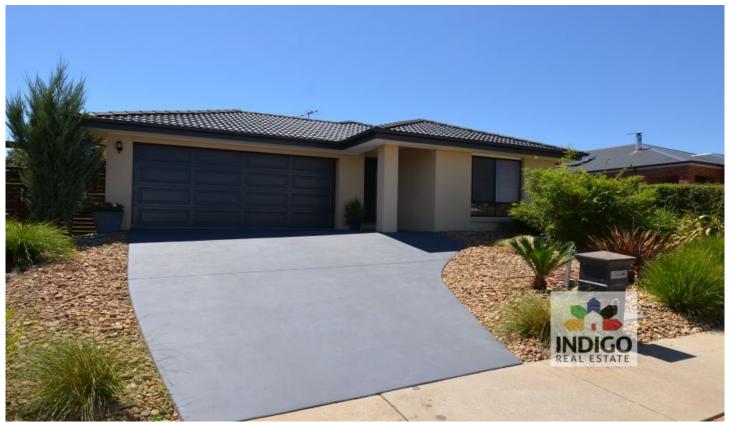

## 9 Hayes Drive Beechworth VIC

Located on approx. 805sqm this three-bedroom, two-bathroom, brick and tiled roofed home is situated only a short drive or walk to central Beechworth and is conveniently close to the local schools, golf club, football club and the site of the future Beechworth tennis club.

This home features a queen-size master bedroom with walk-in-robe and a tiled ensuite with shower, vanity and toilet. The two additional bedrooms are also both queen-size and include built-in-robes. Each of the bedrooms are carpeted.

The light-filled open-plan living area includes a kitchen with tiled floors, electric cooking, dishwasher and an adjacent dining area with sliding doors to the rear garden. The carpeted lounge is spacious and features a wood combustion heater plus views to the private rear gardens and featured rock retaining walls.