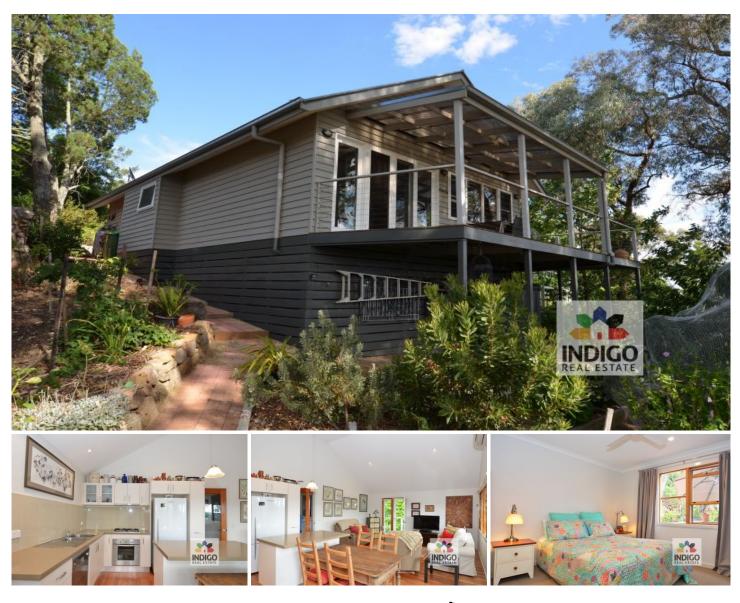

## 7/24 Malakoff Road Beechworth VIC

Located on approx. 728sqm this well presented and maintained two-bedroom weatherboard and iron roofed cottage is superbly finished and boasts breathtaking treetop views of the Beechworth Gorge and township from the elevated wrap-around steel framed Merbau deck.

The light-filled master bedroom is queen-sized with walk-through access to the main bathroom. The second double-sized bedroom, which is currently used as an office benefits from French doors providing direct access to the side deck. Both rooms are fully carpeted, have built-in robes and ceiling fans.

The open-plan living area includes the kitchen with gas cooktop, electric oven, dishwasher and a central island bench. There is an adjacent dining area and a lounge with reverse cycle air-conditioning and doors leading to both the