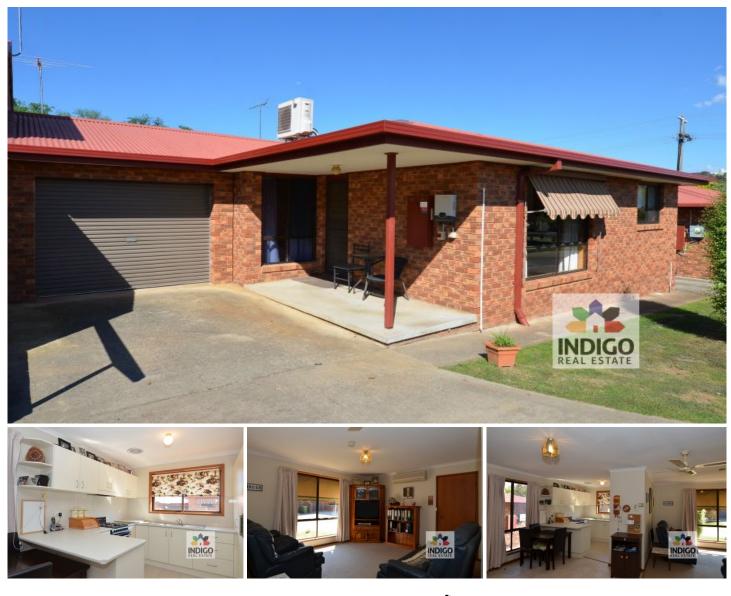

## 2/31 High Street Beechworth VIC

Located only 150 metres (approx.) from the heart of Beechworth this two-bedroom, one-bathroom brick and colorbond roofed unit is ideally positioned for convenience and easy access to all that Beechworth has to offer.

The master carpeted queen-size bedroom includes built-in-robes, as does the second double-size bedroom. The central open plan living area includes a recently updated kitchen with electric cooking, good storage and an adjacent dining area and lounge. The carpeted lounge is a good size and features reverse-cycle air-conditioning, ceiling fan and in-floor heating.

The tiled bathroom is also a good size and includes a bath, shower and vanity. There is also a separate laundry and separate toilet.