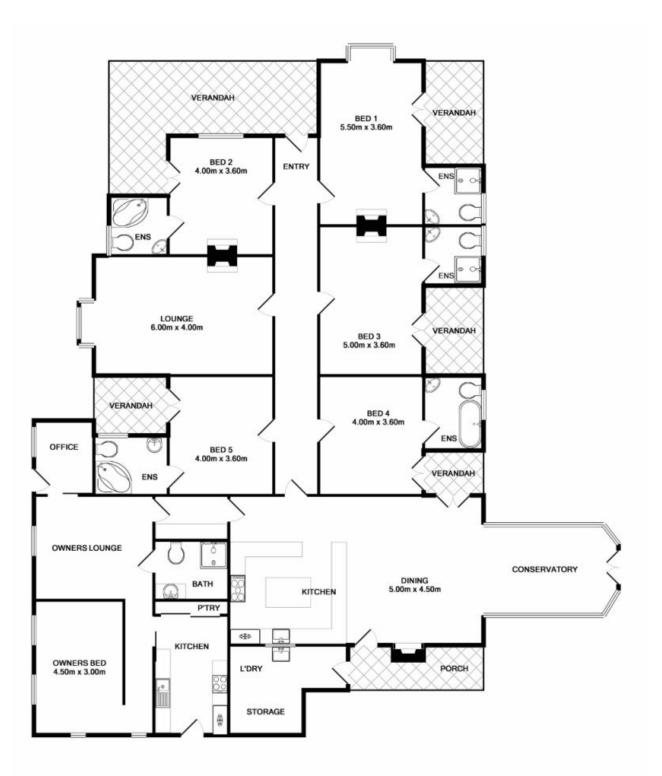

## **5 John Street Beechworth VIC**

A luxurious, warm and charming home, in a prime central Beechworth location, the iconic and much loved Barnsley House epitomises the local lifestyle and is steeped in decades of history. Currently configured to offer six bedrooms, six bathrooms and two generous living areas, this home is located on a spacious allotment of approx. 1,600sqm. It presents multiple opportunities as a home or business.