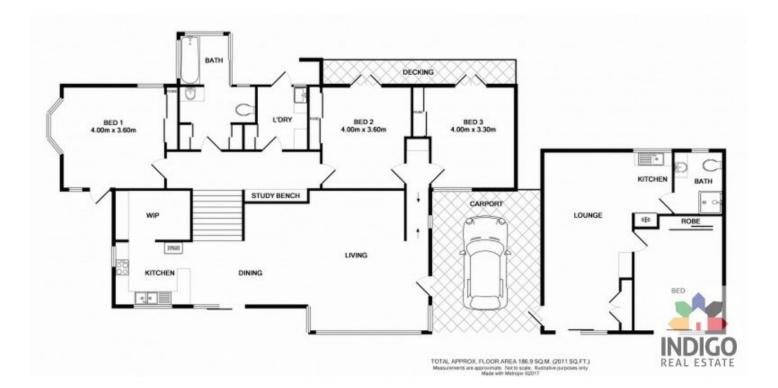

## 142 Stanley Road Beechworth VIC

Privately located only 2km to central Beechworth on approx. 7453sqm at the end of a long and welcoming tree-lined driveway this four-bedroom, two-bathroom mudbrick and iron roofed home is peacefully situated amidst established gardens and is only a short 300m to established walking and riding trails along Silver Creek.

The main living area of this home includes high pitched ceilings and an open-plan kitchen, dining and lounge with extensive north facing windows allowing for plenty of natural light to fill the home. The kitchen includes a stove, gas cooktop, dishwasher, pantry and an adjacent dining area. The lounge features a wood heater, ceiling fan and gas heater and there is an additional large sunroom idyllically positioned at the front of the home with views across the gardens and swimming pool.