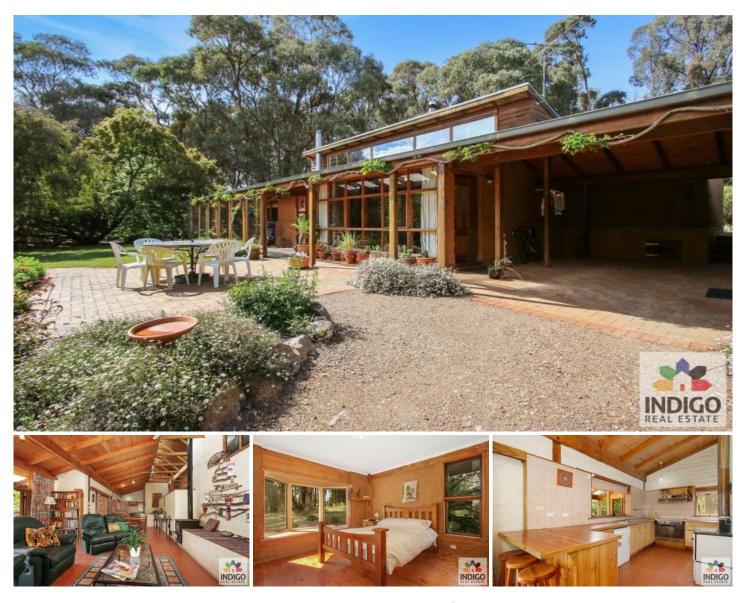

## 142 Stanley Road Beechworth VIC

Privately located only 2km to central Beechworth on approx. 7453sqm at the end of a long and welcoming tree-lined driveway this four-bedroom, two-bathroom mudbrick and iron roofed home is peacefully situated amidst established gardens and is only a short 300m to established walking and riding trails along Silver Creek.

The main living area of this home includes high pitched ceilings and an open-plan kitchen, dining and lounge with extensive north facing windows allowing for plenty of natural light to fill the home. The kitchen includes a stove, gas cooktop, dishwasher, pantry and an adjacent dining area. The lounge features a wood heater, ceiling fan and gas heater and there is an additional large sunroom idyllically positioned at the front of the home with views across the gardens and swimming pool.