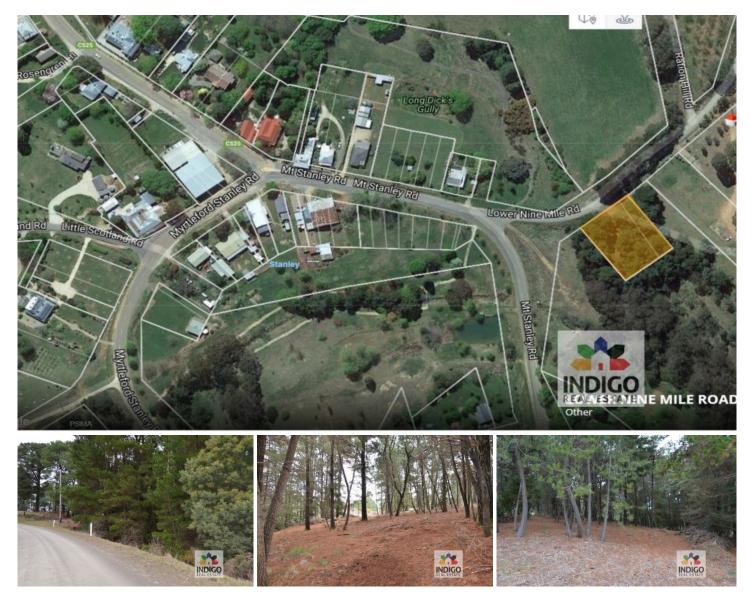

## 1/ Lower Nine Mile Road Stanley VIC

All Genuine Offers Considered... Owner says SELL!

This centrally located Stanley property presents a rare opportunity to secure a vacant parcel of land of approx 1550sqm with the potential to clear some of the trees and build your own home (STCA) or to simply enjoy the surrounding bushlands and tranquility that Stanley is famous for.

This property is well tree'd and is only a short walk to the heart of Stanley and local walking trails.

## Land Size : 1550 sqm

View

: https://www.indigorealestate.com.au/sale/vi c/north-eastern/stanley/residential/land/567 0162

Jamie Horne 0357 283295