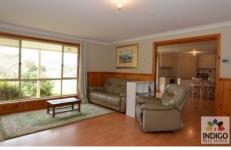

This home offers a large open-plan living area, the kitchen featuring a central island bench, dishwasher, electric cooking, soft-close drawers and a large pantry. The adjacent dining area is spacious and the connecting loungeroom is welcoming. Floating floors feature