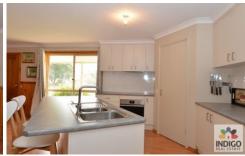

This home offers a large open-plan living area, the kitchen featuring a central island bench, dishwasher, electric cooking, soft-close drawers and a large pantry. The adjacent dining area is spacious and the connecting loungeroom is welcoming. Floating floors feature