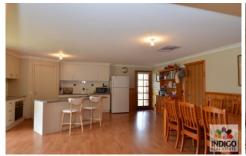

This home offers a large open-plan living area, the kitchen featuring a central island bench, dishwasher, electric cooking, soft-close drawers and a large pantry. The adjacent dining area is spacious and the connecting loungeroom is welcoming. Floating floors feature