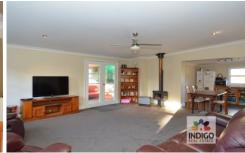

With extensive renovations undertaken this home is now inviting a new owner to add their own touches to finish this home to their own requirements.

The king size master bedroom is spacious and includes French doors leading to the undercover wrap-around verandah from which there are elevated views across the surrounding gardens. The second bedrooms are light filled and include a double size bedroom and the third bedroom is a single.