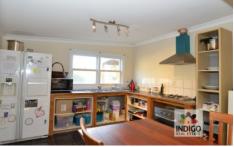

With extensive renovations undertaken this home is now inviting a new owner to add their own touches to finish this home to their own requirements.

The king size master bedroom is spacious and includes French doors leading to the undercover wrap-around verandah from which there are elevated views across the surrounding gardens. The second bedrooms are light filled and include a double size bedroom and the third bedroom is a single.