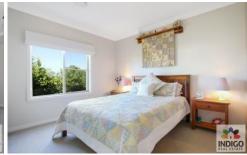

The wide and welcoming central hallway leads to the main living areas, an open plan kitchen and dining area, undercover entertainment and the king-size master bedroom which features a large walk-in-robe, spacious ensuite and ceiling. The three additional queen-size bedrooms are located at the front of this home and all are carpeted and include built-in-robes.