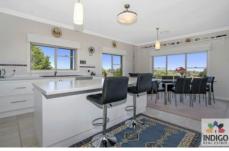

The wide and welcoming central hallway leads to the main living areas, an open plan kitchen and dining area, undercover entertainment and the king-size master bedroom which features a large walk-in-robe, spacious ensuite and ceiling. The three additional queen-size bedrooms are located at the front of this home and all are carpeted and include built-in-robes.