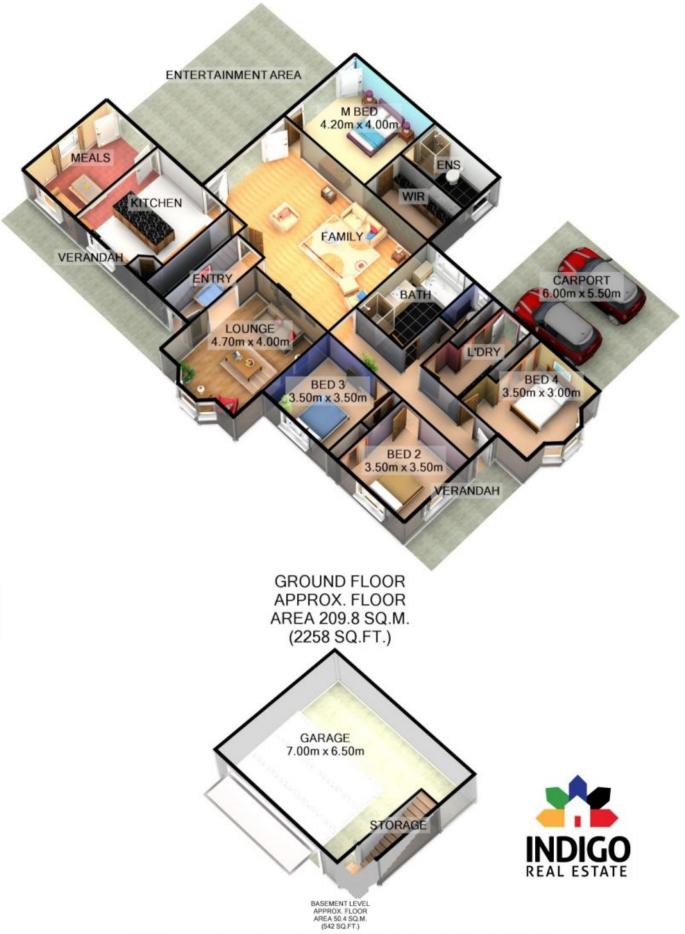

The wide and welcoming central hallway leads to the main living areas, an open plan kitchen and dining area, undercover entertainment and the king-size master bedroom which features a large walk-in-robe, spacious ensuite and ceiling. The three additional queen-size bedrooms are located at the front of this home and all are carpeted and include built-in-robes.

The main tiled bathroom is spacious and features a spa bath, recessed shower and vanity. The toilet is separate and the laundry includes good storage and independent

4 🕮 2 🟪 6 🖨

**Price** : \$ 575,000 **Land Size** : 695 sqm

View : https://www.indigorealestate.com.au/sale/vi

c/north-eastern/beechworth/residential/hous

e/5670146

Jamie Horne 0357 283295

BASEMENT LEVEL APPROX. FLOOR AREA 50.4 SQ.M. (542 SQ.FT.)

GROUND FLOOR APPROX. FLOOR AREA 209.8 SQ.M. (2258 SQ.FT.)

TOTAL APPROX. FLOOR AREA 260.2 SQ.M. (2800 SQ.FT.)

For illustrative purposes only. Decorative finishes, fixtures, fittings and furnishings do not represent the current state of the property. Measurements are approximate. Not to scale