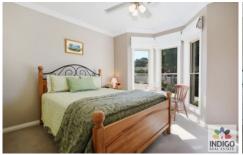

The wide and welcoming central hallway leads to the main living areas, an open plan kitchen and dining area, undercover entertainment and the king-size master bedroom which features a large walk-in-robe, spacious ensuite and ceiling. The three additional queen-size bedrooms are located at the front of this home and all are carpeted and include built-in-robes.