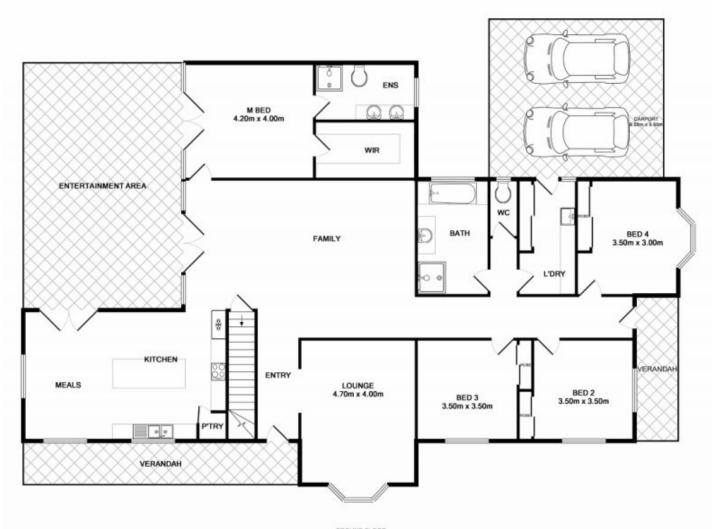

The wide and welcoming central hallway leads to the main living areas, an open plan kitchen and dining area, undercover entertainment and the king-size master bedroom which features a large walk-in-robe, spacious ensuite and ceiling. The three additional queen-size bedrooms are located at the front of this home and all are carpeted and include built-in-robes.

The main tiled bathroom is spacious and features a spa bath, recessed shower and vanity. The toilet is separate and the laundry includes good storage and independent

4 🕮 2 🟪 6 🖨

**Price** : \$ 575,000 **Land Size** : 695 sqm

View : https://www.indigorealestate.com.au/sale/vi

c/north-eastern/beechworth/residential/hous

e/5670146

Jamie Horne 0357 283295

BASEMENT LEVEL APPROX. FLOOR AREA 50.4 SQ.M. (542 SQ.FT.)

GROUND FLOOR APPROX. FLOOR AREA 209.8 SQ.M. (2258 SQ.FT.)

TOTAL APPROX. FLOOR AREA 260.2 SQ.M. (2800 SQ.FT.)

For illustrative purposes only. Decorative finishes, fixtures, fittings and furnishings do not represent the current state of the property. Measurements are approximate. Not to scale