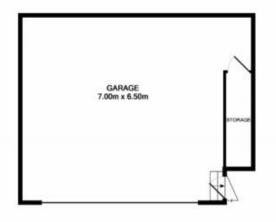

View : https://www.indigorealestate.com.au/sale/vi

c/north-eastern/beechworth/residential/hous

e/5670146

Jamie Horne 0357 283295

BASEMENT LEVEL APPROX. FLOOR AREA 50.4 SQ.M. (542 SQ.FT.)

GROUND FLOOR APPROX. FLOOR AREA 209.8 SQ.M. (2258 SQ.FT.)