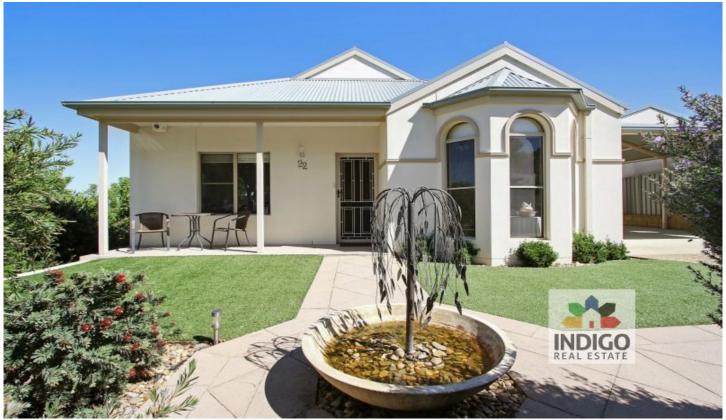

## 22 Warner Road Beechworth VIC

Ideally situated on a low maintenance allotment of approx. 695sqm with elevated views over Beechworth this 2007 brick and color bond roofed home is full of charm, style and low maintenance convenience in an established and sought-after Beechworth area.

The wide and welcoming central hallway leads to the main living areas, an open plan kitchen and dining area, undercover entertainment and the king-size master bedroom which features a large walk-in-robe, spacious ensuite and ceiling. The three additional queen-size bedrooms are located at the front of this home and all are carpeted and include built-in-robes.