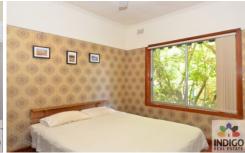

Each of the double bedrooms include large windows to the outside gardens, ceiling fans and polished floorboards are a welcome feature throughout this home.

The kitchen includes a Miele dishwasher, new electric stove, reverse-cycle air-conditioner, ceiling fan and adjacent dining area. This home also includes a comfortable loungeroom with reverse-cycle air-conditioner and a built-in Nectre combustion wood heater. The bathroom includes a shower, vanity and toilet.