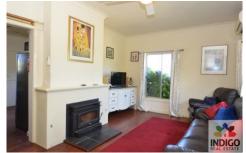

Each of the double bedrooms include large windows to the outside gardens, ceiling fans and polished floorboards are a welcome feature throughout this home.

The kitchen includes a Miele dishwasher, new electric stove, reverse-cycle air-conditioner, ceiling fan and adjacent dining area. This home also includes a comfortable loungeroom with reverse-cycle air-conditioner and a built-in Nectre combustion wood heater. The bathroom includes a shower, vanity and toilet.