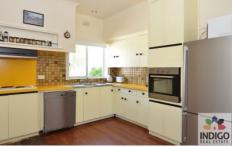

Each of the double bedrooms include large windows to the outside gardens, ceiling fans and polished floorboards are a welcome feature throughout this home.

The kitchen includes a Miele dishwasher, new electric stove, reverse-cycle air-conditioner, ceiling fan and adjacent dining area. This home also includes a comfortable loungeroom with reverse-cycle air-conditioner and a built-in Nectre combustion wood heater. The bathroom includes a shower, vanity and toilet.